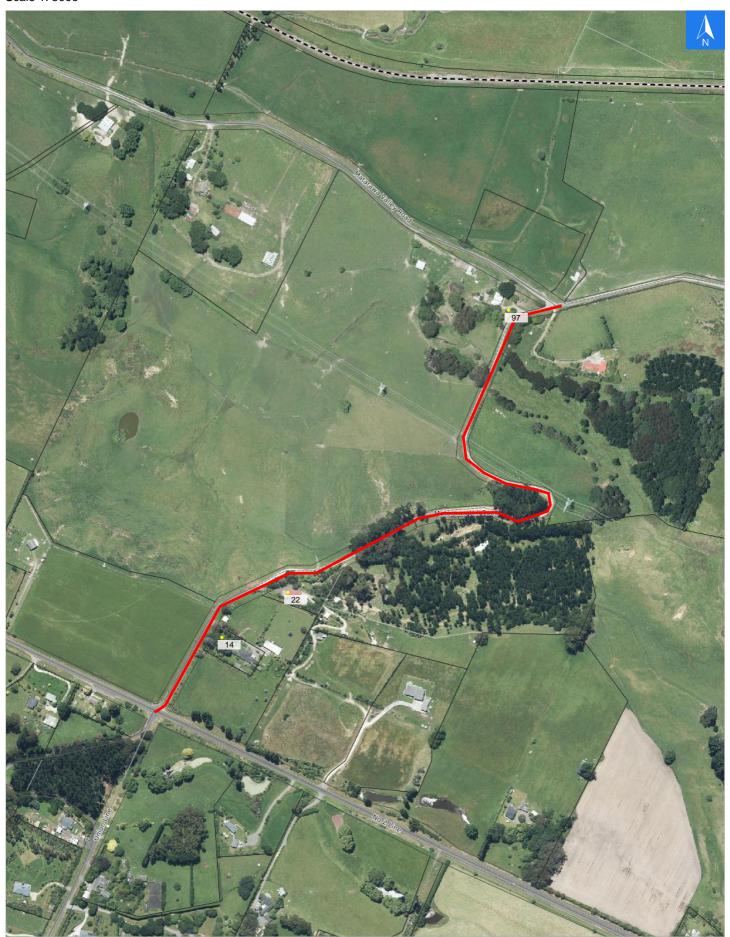

## **Matarawa Hill Road**

### **Road Evacuation Addresses**

Data sourced from LINZ

| LINZ Address                   | Notes | Date Time<br>Visited | Placard       |
|--------------------------------|-------|----------------------|---------------|
| 14 Matarawa Hill Road, Fordell |       |                      | W Y1 Y2 R1 R2 |
| 22 Matarawa Hill Road, Fordell |       |                      | W Y1 Y2 R1 R2 |
| 97 Matarawa Hill Road, Fordell |       |                      | W Y1 Y2 R1 R2 |