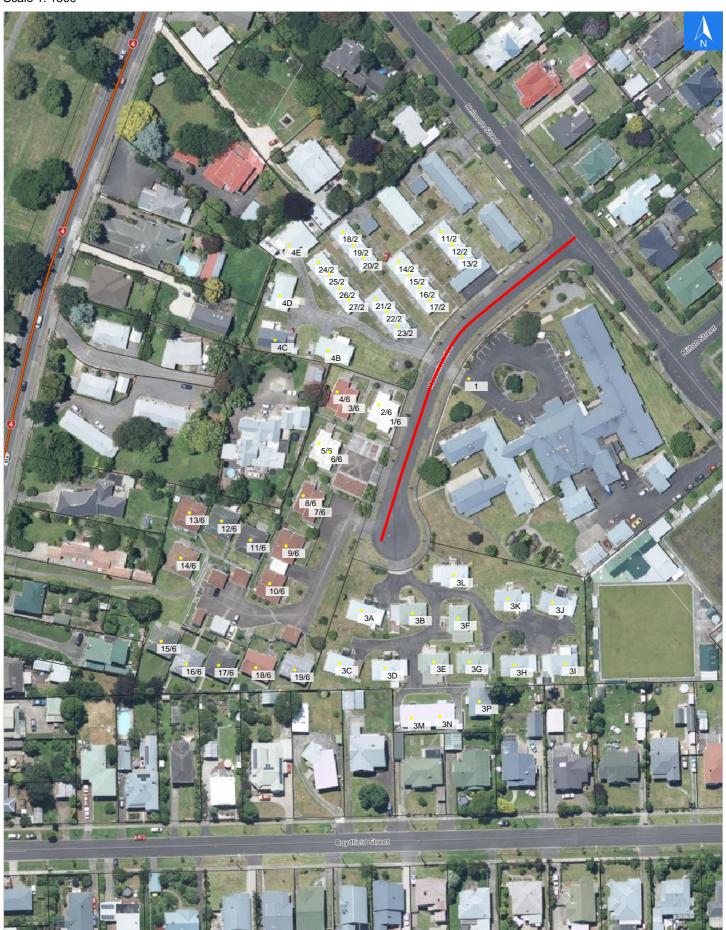

# **Road Evacuation Map**

### **Masonic Drive**

#### Disclaimer:

Digital map data sourced from Land Information New Zealand CROWN COPYRIGHT RESERVED.

The information displayed in the GIS has been taken from Whanganui District Council's databases and maps.

It is made available in good faith but its accuracy or completeness is not guaranteed. If the information is relied on in support of a resource consent it should be verified independently.

Scale 1: 1500