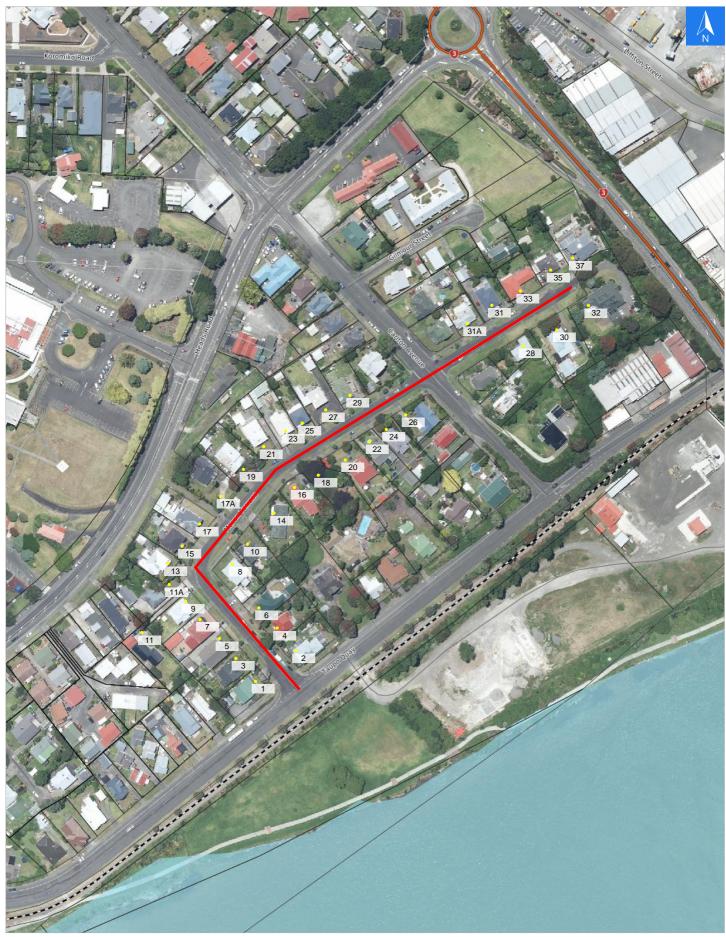

## **Road Evacuation Map**

## **Mason Terrace**

#### Disclaimer:

Digital map data sourced from Land Information New Zealand CROWN COPYRIGHT RESERVED. The information displayed in the GIS has been taken from Whanganui District Council's databases and maps. It is made available in good faith but its accuracy or completeness is not guaranteed. If the information is relied on in support of a resource consent it should be verified independently.