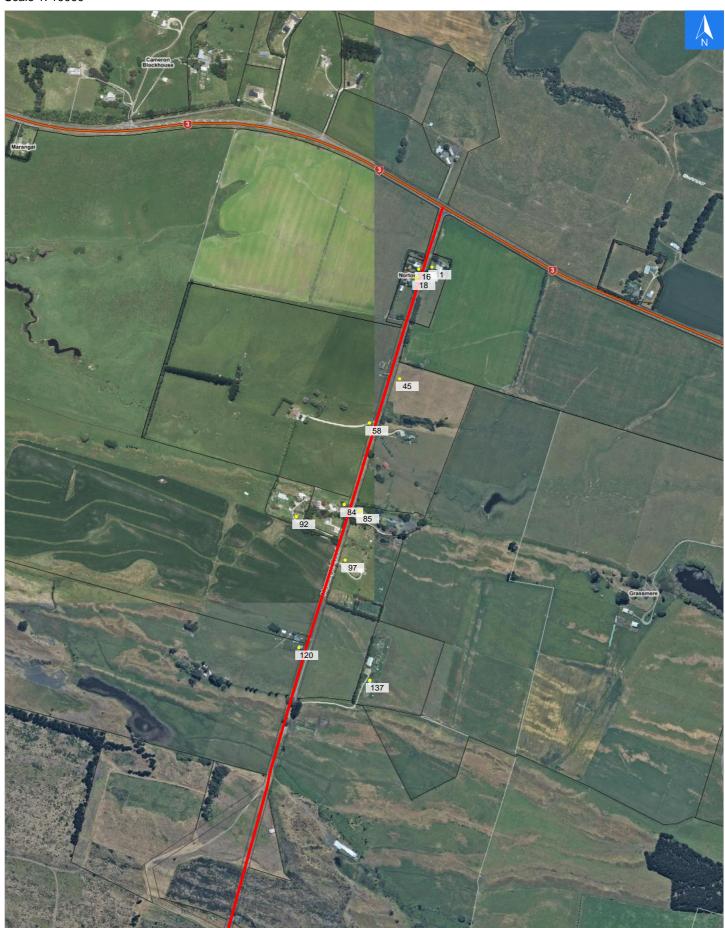

## **Road Evacuation Addresses**

Data sourced from LINZ

| LINZ Address                            | Notes | Date Time<br>Visited | Placard       |
|-----------------------------------------|-------|----------------------|---------------|
| 11 Marangai Road, Whangaehu, Whanganui  |       |                      | W Y1 Y2 R1 R2 |
| 16 Marangai Road, Whangaehu, Whanganui  |       |                      | W Y1 Y2 R1 R2 |
| 18 Marangai Road, Whangaehu, Whanganui  |       |                      | W Y1 Y2 R1 R2 |
| 45 Marangai Road, Whangaehu, Whanganui  |       |                      | W Y1 Y2 R1 R2 |
| 58 Marangai Road, Whangaehu, Whanganui  |       |                      | W Y1 Y2 R1 R2 |
| 84 Marangai Road, Whangaehu, Whanganui  |       |                      | W Y1 Y2 R1 R2 |
| 85 Marangai Road, Whangaehu, Whanganui  |       |                      | W Y1 Y2 R1 R2 |
| 92 Marangai Road, Whangaehu, Whanganui  |       |                      | W Y1 Y2 R1 R2 |
| 97 Marangai Road, Whangaehu, Whanganui  |       |                      | W Y1 Y2 R1 R2 |
| 120 Marangai Road, Whangaehu, Whanganui |       |                      | W Y1 Y2 R1 R2 |
| 137 Marangai Road, Whangaehu, Whanganui |       |                      | W Y1 Y2 R1 R2 |