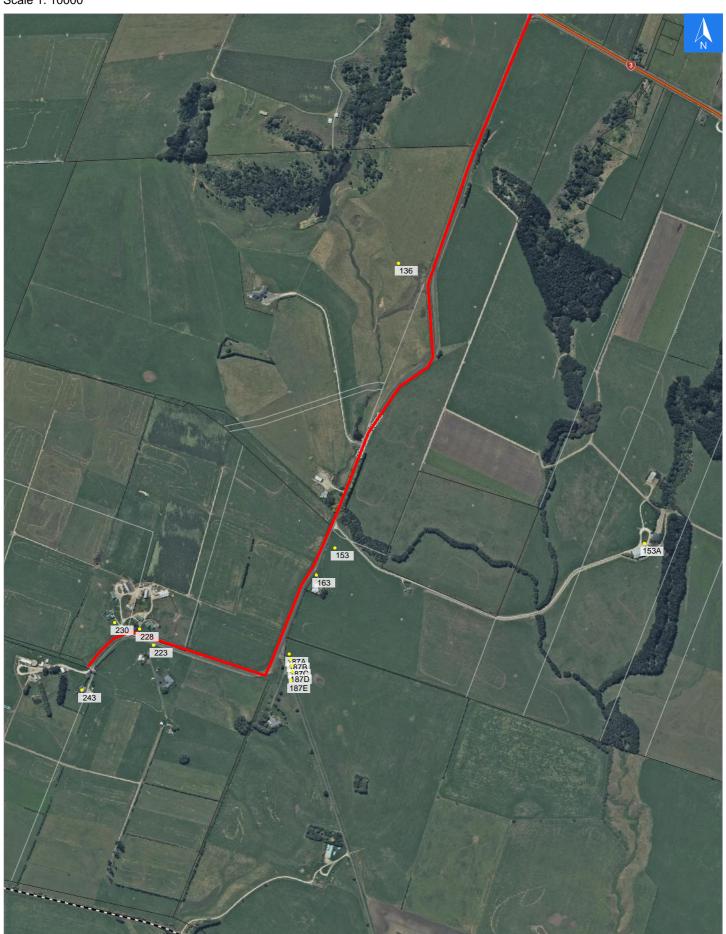

# **Road Evacuation Map**

# **Marahau Road**

## Disclaimer:

Digital map data sourced from Land Information New Zealand CROWN COPYRIGHT RESERVED.

The information displayed in the GIS has been taken from Whanganui District Council's databases and maps.

It is made available in good faith but its accuracy or completeness is not guaranteed. If the information is relied on in support of a resource consent it should be verified independently.

Scale 1: 10000