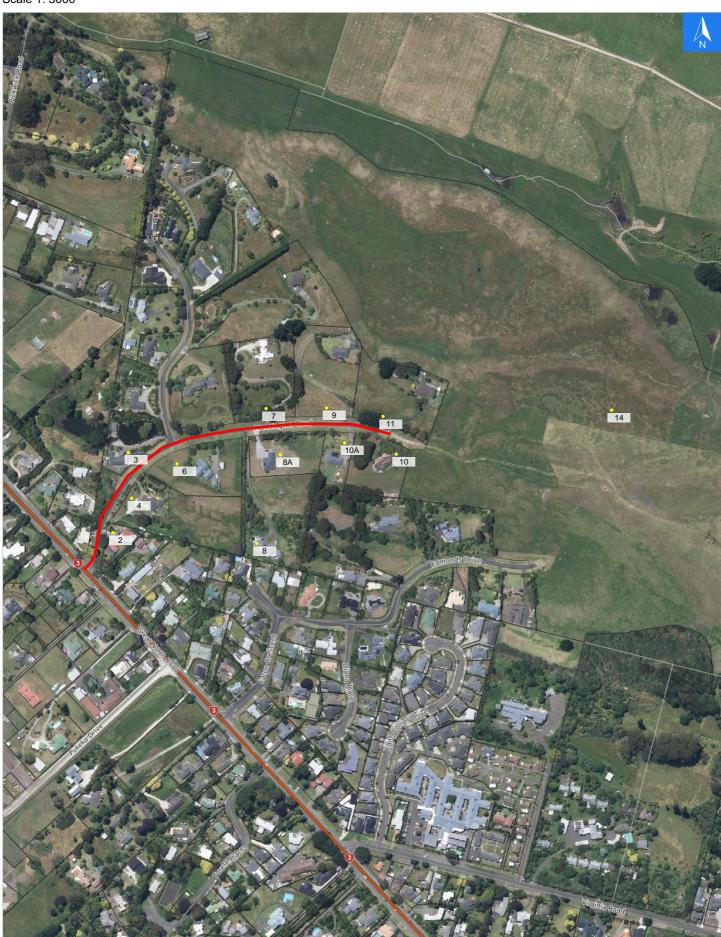

# **Mannington Road**

### Disclaimer:

Digital map data sourced from Land Information New Zealand CROWN COPYRIGHT RESERVED. The information displayed in the GIS has been taken from Whanganui District Council's databases and maps. It is made available in good faith but its accuracy or completeness is not guaranteed. If the information is relied on in support of a resource consent it should be verified independently.

Wednesday, November 1, 2023

Scale 1: 5000

#### **Road Evacuation Addresses**

| Data sourced from LINZ                |       |                      |               |
|---------------------------------------|-------|----------------------|---------------|
| LINZ Address                          | Notes | Date Time<br>Visited | Placard       |
| 2 Mannington Road, Otamatea, Whanganu |       |                      | W Y1 Y2 R1 R2 |
| 3 Mannington Road, Otamatea, Whanganu |       |                      | W Y1 Y2 R1 R2 |
| 4 Mannington Road, Otamatea, Whanganu |       |                      | W Y1 Y2 R1 R2 |
| 6 Mannington Road, Otamatea, Whanganu |       |                      | W Y1 Y2 R1 R2 |
| 7 Mannington Road, Otamatea, Whanganu |       |                      | W Y1 Y2 R1 R2 |
| 8 Mannington Road, Otamatea, Whanganu |       |                      | W Y1 Y2 R1 R2 |
| 8A Mannington Road, Otamatea, Whangan | ui    |                      | W Y1 Y2 R1 R2 |
| 9 Mannington Road, Otamatea, Whanganu |       |                      | W Y1 Y2 R1 R2 |
| 10 Mannington Road, Otamatea, Whangan | i     |                      | W Y1 Y2 R1 R2 |
| 10A Mannington Road, Otamatea, Whanga | nui   |                      | W Y1 Y2 R1 R2 |
| 11 Mannington Road, Otamatea, Whangan | i     |                      | W Y1 Y2 R1 R2 |
| 14 Mannington Road, Otamatea, Whangan | i     |                      | W Y1 Y2 R1 R2 |