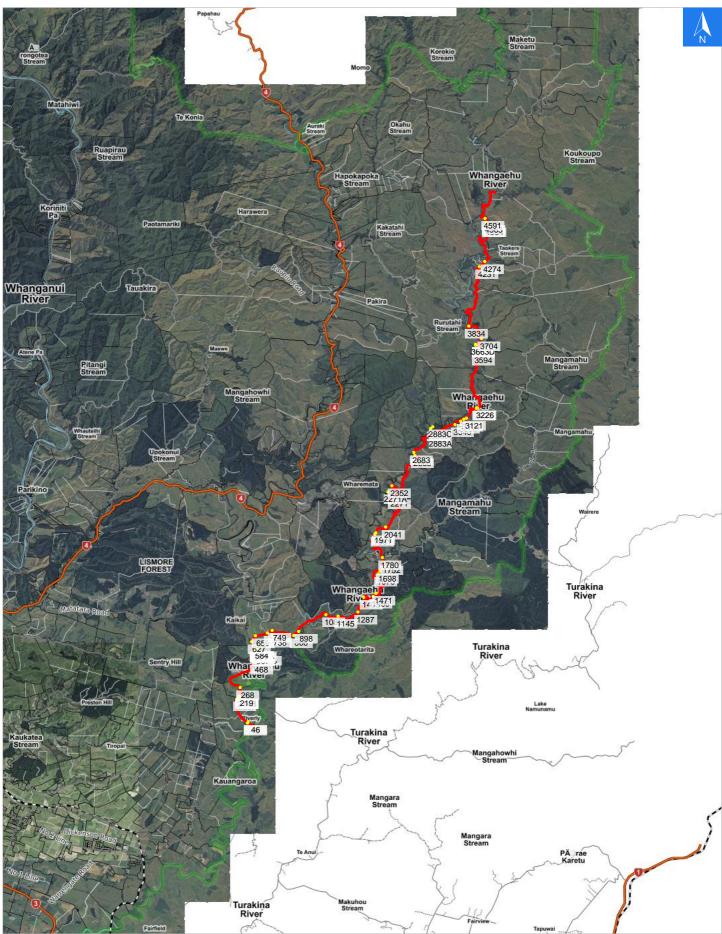

## **Road Evacuation Map**

## Mangamahu Road

#### Disclaimer:

Digital map data sourced from Land Information New Zealand CROWN COPYRIGHT RESERVED. The information displayed in the GIS has been taken from Whanganui District Council's databases and maps. It is made available in good faith but its accuracy or completeness is not guaranteed. If the information is relied on in support of a resource consent it should be verified independently.