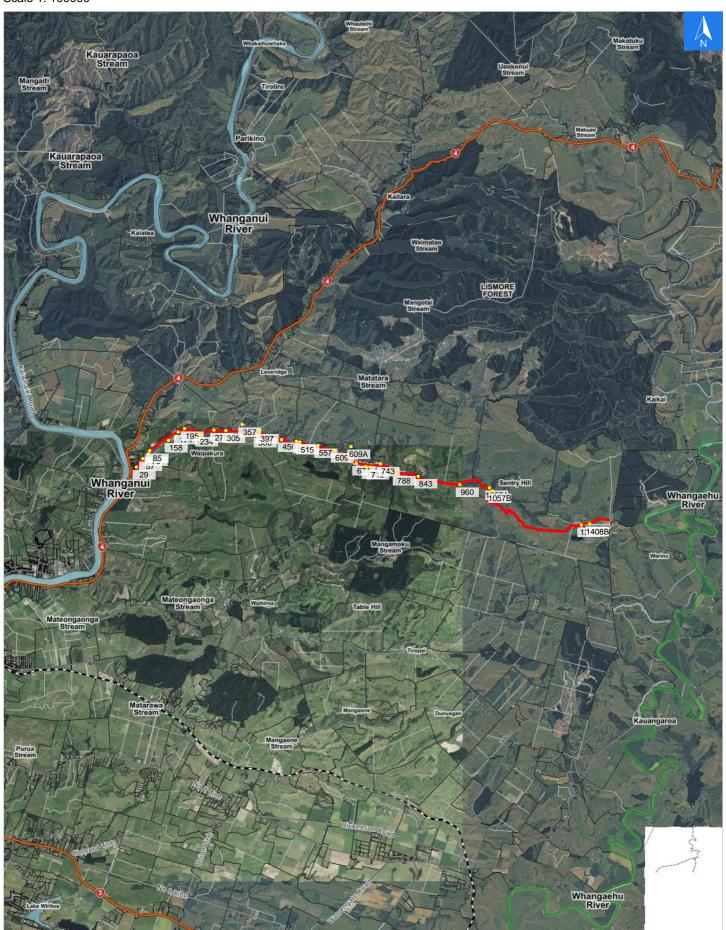

# **Road Evacuation Map**

# **Makirikiri Valley Road**

Scale 1: 100000

### **Road Evacuation Addresses**

Wednesday, November 1, 2023

Data sourced from LINZ

| LINZ Address                             | Notes | Date Time<br>Visited | Placard       |
|------------------------------------------|-------|----------------------|---------------|
| 29 Makirikiri Valley Road, Upokongaro    |       |                      | W Y1 Y2 R1 R2 |
| 57 Makirikiri Valley Road, Upokongaro    |       |                      | W Y1 Y2 R1 R2 |
| 76 Makirikiri Valley Road, Upokongaro    |       |                      | W Y1 Y2 R1 R2 |
| 85 Makirikiri Valley Road, Upokongaro    |       |                      | W Y1 Y2 R1 R2 |
| 158 Makirikiri Valley Road, Upokongaro   |       |                      | W Y1 Y2 R1 R2 |
| 174 Makirikiri Valley Road, Upokongaro   |       |                      | W Y1 Y2 R1 R2 |
| 195 Makirikiri Valley Road, Upokongaro   |       |                      | W Y1 Y2 R1 R2 |
| 234 Makirikiri Valley Road, Upokongaro   |       |                      | W Y1 Y2 R1 R2 |
| 275 Makirikiri Valley Road, Upokongaro   |       |                      | W Y1 Y2 R1 R2 |
| 305 Makirikiri Valley Road, Upokongaro   |       |                      | W Y1 Y2 R1 R2 |
| 357 Makirikiri Valley Road, Upokongaro   |       |                      | W Y1 Y2 R1 R2 |
| 386 Makirikiri Valley Road, Upokongaro   |       |                      | W Y1 Y2 R1 R2 |
| 397 Makirikiri Valley Road, Upokongaro   |       |                      | W Y1 Y2 R1 R2 |
| 456 Makirikiri Valley Road, Upokongaro   |       |                      | W Y1 Y2 R1 R2 |
| 505 Makirikiri Valley Road, Upokongaro   |       |                      | W Y1 Y2 R1 R2 |
| 515 Makirikiri Valley Road, Upokongaro   |       |                      | W Y1 Y2 R1 R2 |
| 557 Makirikiri Valley Road, Upokongaro   |       |                      | W Y1 Y2 R1 R2 |
| 609 Makirikiri Valley Road, Upokongaro   |       |                      | W Y1 Y2 R1 R2 |
| 609A Makirikiri Valley Road, Upokongaro  |       |                      | W Y1 Y2 R1 R2 |
| 674 Makirikiri Valley Road, Upokongaro   |       |                      | W Y1 Y2 R1 R2 |
| 702 Makirikiri Valley Road, Upokongaro   |       |                      | W Y1 Y2 R1 R2 |
| 712 Makirikiri Valley Road, Upokongaro   |       |                      | W Y1 Y2 R1 R2 |
| 743 Makirikiri Valley Road, Upokongaro   |       |                      | W Y1 Y2 R1 R2 |
| 788 Makirikiri Valley Road, Upokongaro   |       |                      | W Y1 Y2 R1 R2 |
| 843 Makirikiri Valley Road, Upokongaro   |       |                      | W Y1 Y2 R1 R2 |
| 960 Makirikiri Valley Road, Upokongaro   |       |                      | W Y1 Y2 R1 R2 |
| 1057A Makirikiri Valley Road, Upokongaro |       |                      | W Y1 Y2 R1 R2 |
| 1057B Makirikiri Valley Road, Upokongaro |       |                      | W Y1 Y2 R1 R2 |
| 1382 Makirikiri Valley Road, Upokongaro  |       |                      | W Y1 Y2 R1 R2 |
| 1408 Makirikiri Valley Road, Upokongaro  |       |                      | W Y1 Y2 R1 R2 |
| 1408A Makirikiri Valley Road, Upokongaro |       |                      | W Y1 Y2 R1 R2 |
| 1408B Makirikiri Valley Road, Upokongaro |       |                      | W Y1 Y2 R1 R2 |