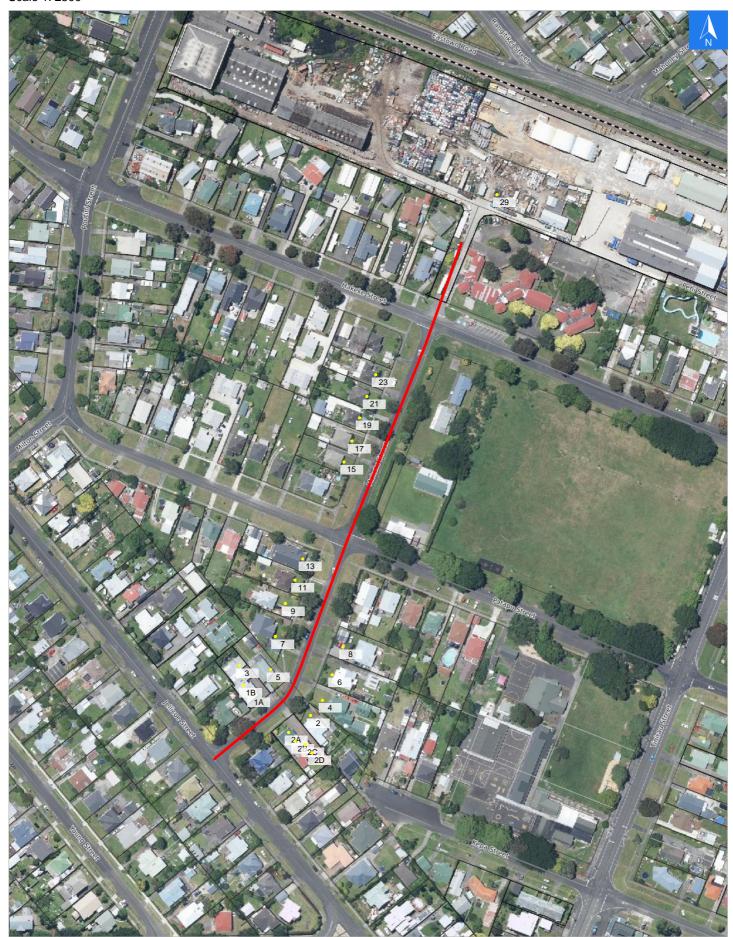

## **Road Evacuation Map**

Scale 1: 2500

## **Road Evacuation Addresses**

Data sourced from LINZ

| LINZ Address                                   | Notes | Date Time<br>Visited | Placard       |
|------------------------------------------------|-------|----------------------|---------------|
| 1A Maketu Street, Whanganui East,<br>Whanganui |       |                      | W Y1 Y2 R1 R2 |
| 1B Maketu Street, Whanganui East,<br>Whanganui |       |                      | W Y1 Y2 R1 R2 |
| 2 Maketu Street, Whanganui East, Whanganui     |       |                      | W Y1 Y2 R1 R2 |
| 2A Maketu Street, Whanganui East,<br>Whanganui |       |                      | W Y1 Y2 R1 R2 |
| 2B Maketu Street, Whanganui East,<br>Whanganui |       |                      | W Y1 Y2 R1 R2 |
| 2C Maketu Street, Whanganui East,<br>Whanganui |       |                      | W Y1 Y2 R1 R2 |
| 2D Maketu Street, Whanganui East,<br>Whanganui |       |                      | W Y1 Y2 R1 R2 |
| 3 Maketu Street, Whanganui East, Whanganui     |       |                      | W Y1 Y2 R1 R2 |
| 4 Maketu Street, Whanganui East, Whanganui     |       |                      | W Y1 Y2 R1 R2 |
| 5 Maketu Street, Whanganui East, Whanganui     |       |                      | W Y1 Y2 R1 R2 |
| 6 Maketu Street, Whanganui East, Whanganui     |       |                      | W Y1 Y2 R1 R2 |
| 7 Maketu Street, Whanganui East, Whanganui     |       |                      | W Y1 Y2 R1 R2 |
| 8 Maketu Street, Whanganui East, Whanganui     |       |                      | W Y1 Y2 R1 R2 |
| 9 Maketu Street, Whanganui East, Whanganui     |       |                      | W Y1 Y2 R1 R2 |
| 11 Maketu Street, Whanganui East,<br>Whanganui |       |                      | W Y1 Y2 R1 R2 |
| 13 Maketu Street, Whanganui East,<br>Whanganui |       |                      | W Y1 Y2 R1 R2 |
| 15 Maketu Street, Whanganui East,<br>Whanganui |       |                      | W Y1 Y2 R1 R2 |
| 17 Maketu Street, Whanganui East,<br>Whanganui |       |                      | W Y1 Y2 R1 R2 |
| 19 Maketu Street, Whanganui East,<br>Whanganui |       |                      | W Y1 Y2 R1 R2 |
| 21 Maketu Street, Whanganui East,<br>Whanganui |       |                      | W Y1 Y2 R1 R2 |
| 23 Maketu Street, Whanganui East,<br>Whanganui |       |                      | W Y1 Y2 R1 R2 |
| 29 Maketu Street, Whanganui East,<br>Whanganui |       |                      | W Y1 Y2 R1 R2 |