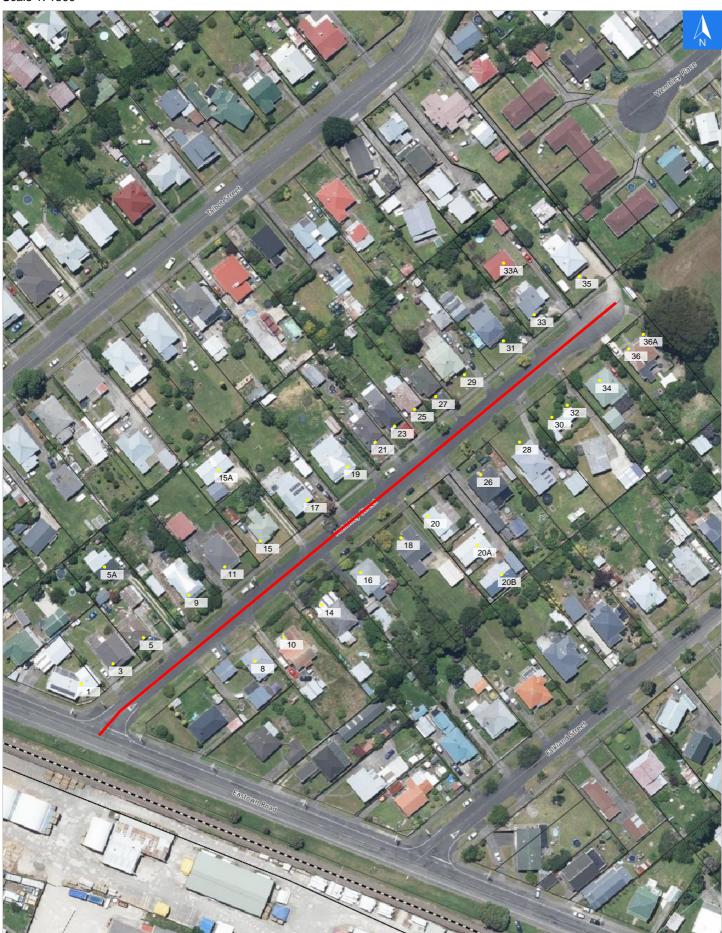

## **Road Evacuation Map**

# **Mahoney Street**

#### Disclaimer:

Digital map data sourced from Land Information New Zealand CROWN COPYRIGHT RESERVED. The information displayed in the GIS has been taken from Whanganui District Council's databases and maps. It is made available in good faith but its accuracy or completeness is not guaranteed. If the information is relied on in support of a resource consent it should be verified independently.

Wednesday, November 1, 2023

Scale 1: 1500