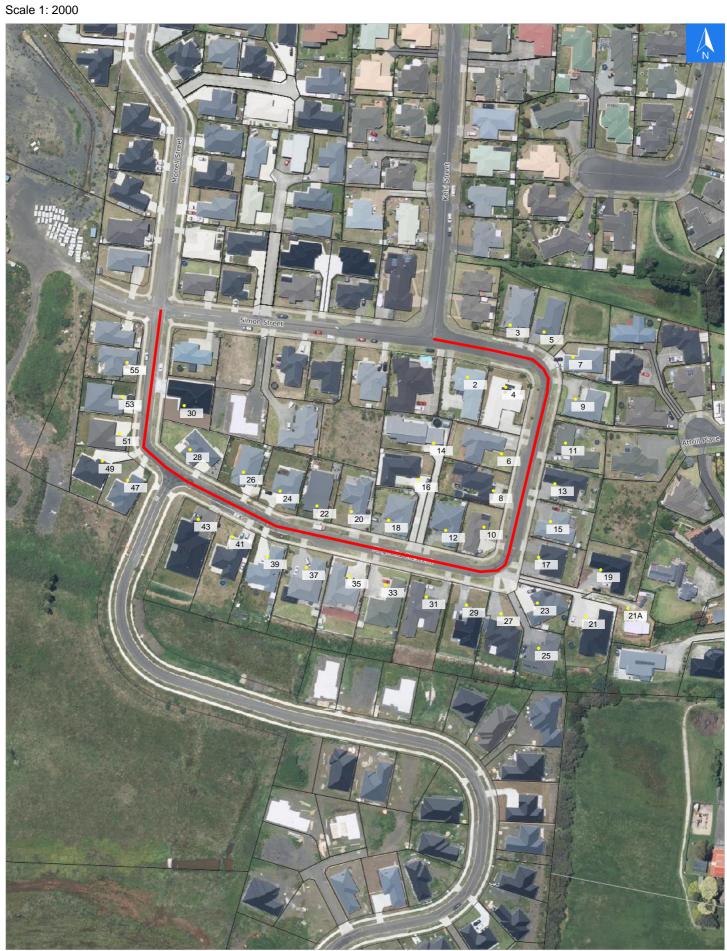

# **Magnolia Crescent**

Disclaimer:

Digital map data sourced from Land Information New Zealand CROWN COPYRIGHT RESERVED. The information displayed in the GIS has been taken from Whanganui District Council's databases and maps. It is made available in good faith but its accuracy or completeness is not guaranteed. If the information is relied on in support of a resource consent it should be verified independently.

### **Magnolia Crescent**