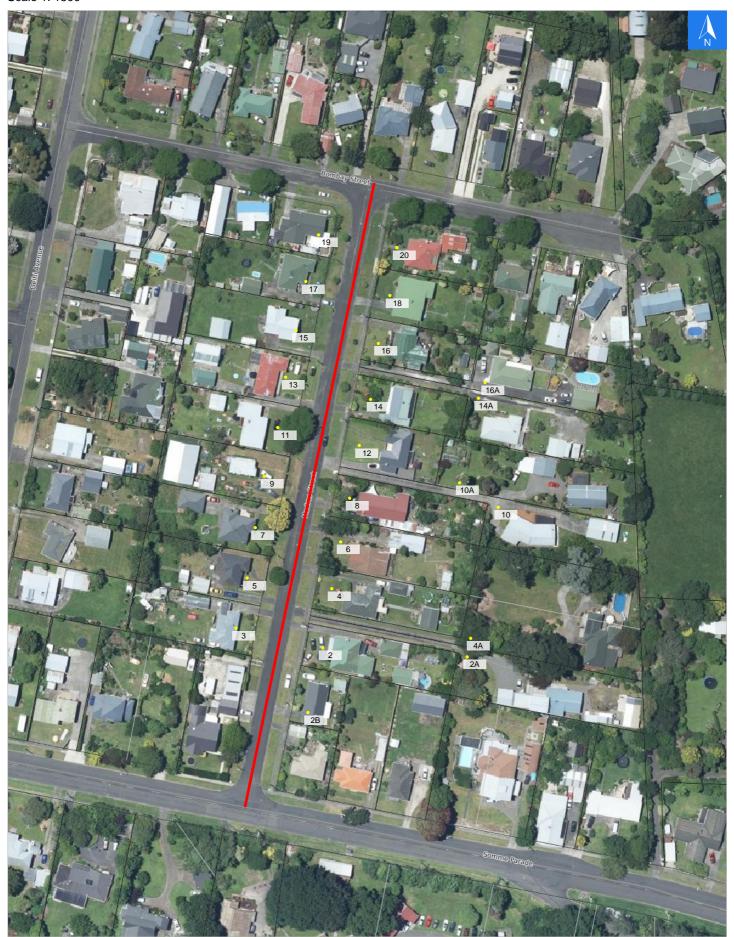

Wednesday, November 1, 2023

# **Road Evacuation Map**

#### Disclaimer:

Digital map data sourced from Land Information New Zealand CROWN COPYRIGHT RESERVED.

The information displayed in the GIS has been taken from Whanganui District Council's databases and maps.

It is made available in good faith but its accuracy or completeness is not guaranteed. If the information is relied on in support of a resource consent it should be verified independently.

**Madras Street** 

Scale 1: 1500