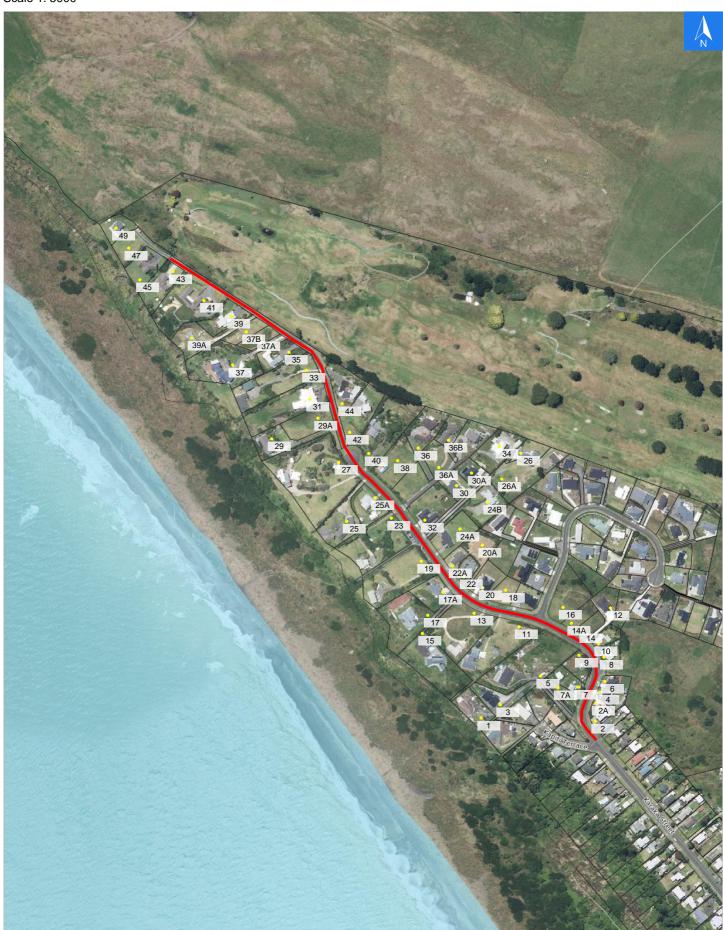

Wednesday, November 1, 2023

## **Road Evacuation Map**

# **Longbeach Drive**

#### Disclaimer:

Digital map data sourced from Land Information New Zealand CROWN COPYRIGHT RESERVED.

The information displayed in the GIS has been taken from Whanganui District Council's databases and maps.

It is made available in good faith but its accuracy or completeness is not guaranteed. If the information is relied on in support of a resource consent it should be verified independently.

Scale 1: 5000