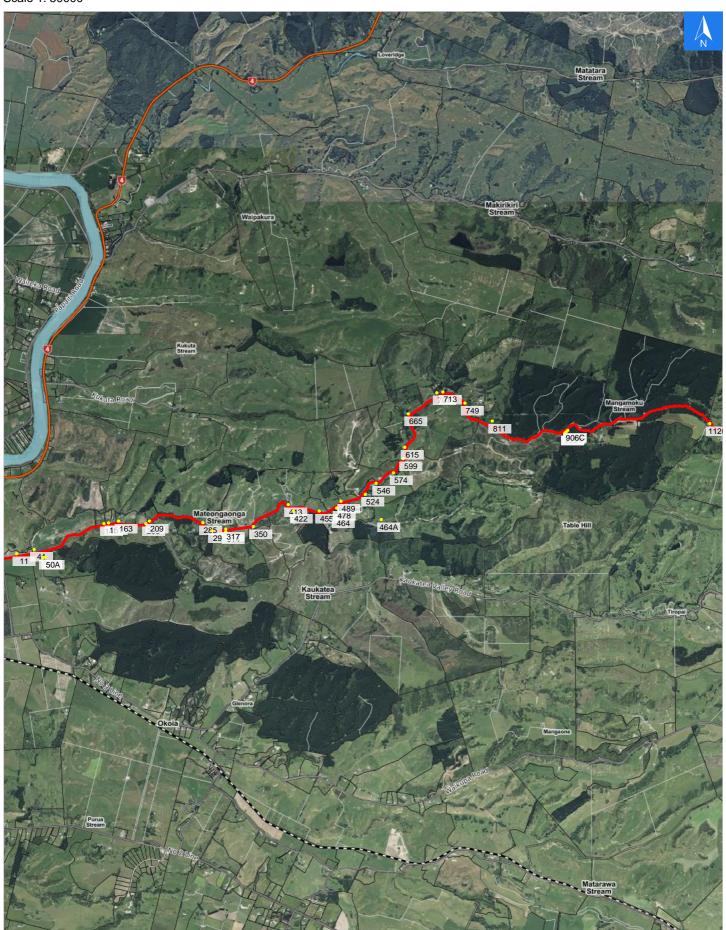

## **Road Evacuation Map**

## Disclaimer:

Digital map data sourced from Land Information New Zealand CROWN COPYRIGHT RESERVED.

The information displayed in the GIS has been taken from Whanganui District Council's databases and maps.

It is made available in good faith but its accuracy or completeness is not guaranteed. If the information is relied on in support of a resource consent it should be verified independently.

**Longacre Road** 

Scale 1: 50000