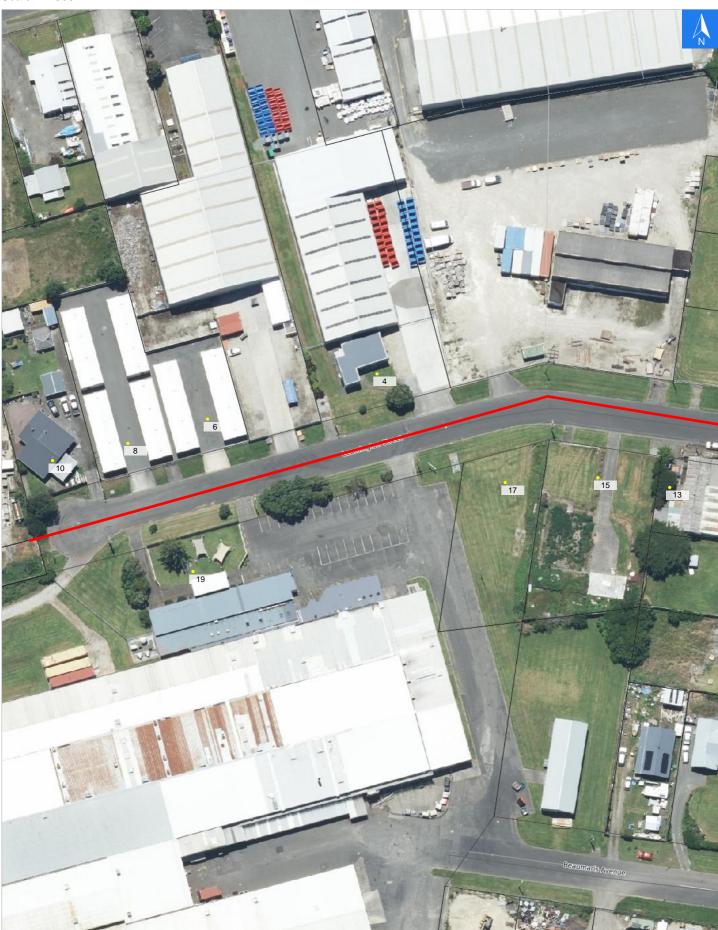

## **Road Evacuation Map**

# **Leamington Street**

### Disclaimer:

Digital map data sourced from Land Information New Zealand CROWN COPYRIGHT RESERVED. The information displayed in the GIS has been taken from Whanganui District Council's databases and maps. It is made available in good faith but its accuracy or completeness is not guaranteed. If the information is relied on in support of a resource consent it should be verified independently.

Wednesday, November 1, 2023

Scale 1: 1000