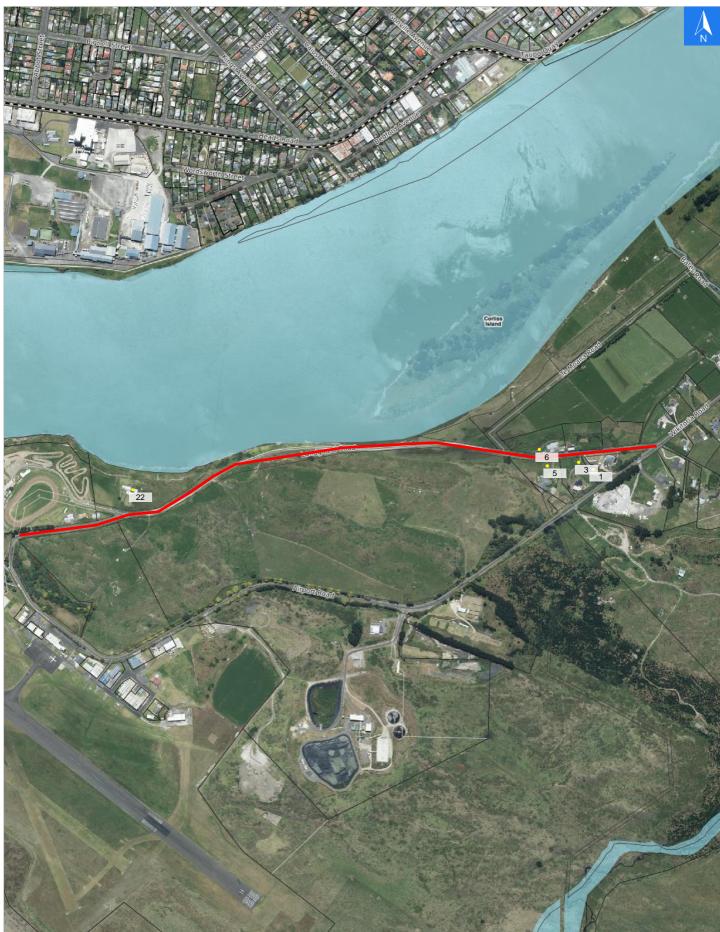

## Landguard Road

Disclaimer:

Digital map data sourced from Land Information New Zealand CROWN COPYRIGHT RESERVED. The information displayed in the GIS has been taken from Whanganui District Council's databases and maps. It is made available in good faith but its accuracy or completeness is not guaranteed. If the information is relied on in support of a resource consent it should be verified independently.

### Landguard Road

#### **Road Evacuation Addresses**

| Data sourced from LINZ                             |       |                      |               |
|----------------------------------------------------|-------|----------------------|---------------|
| LINZ Address                                       | Notes | Date Time<br>Visited | Placard       |
| 1 Landguard Road, Whanganui Airport,<br>Whanganui  |       |                      | W Y1 Y2 R1 R2 |
| 3 Landguard Road, Whanganui Airport,<br>Whanganui  |       |                      | W Y1 Y2 R1 R2 |
| 5 Landguard Road, Whanganui Airport,<br>Whanganui  |       |                      | W Y1 Y2 R1 R2 |
| 6 Landguard Road, Whanganui Airport,<br>Whanganui  |       |                      | W Y1 Y2 R1 R2 |
| 22 Landguard Road, Whanganui Airport,<br>Whanganui |       |                      | W Y1 Y2 R1 R2 |