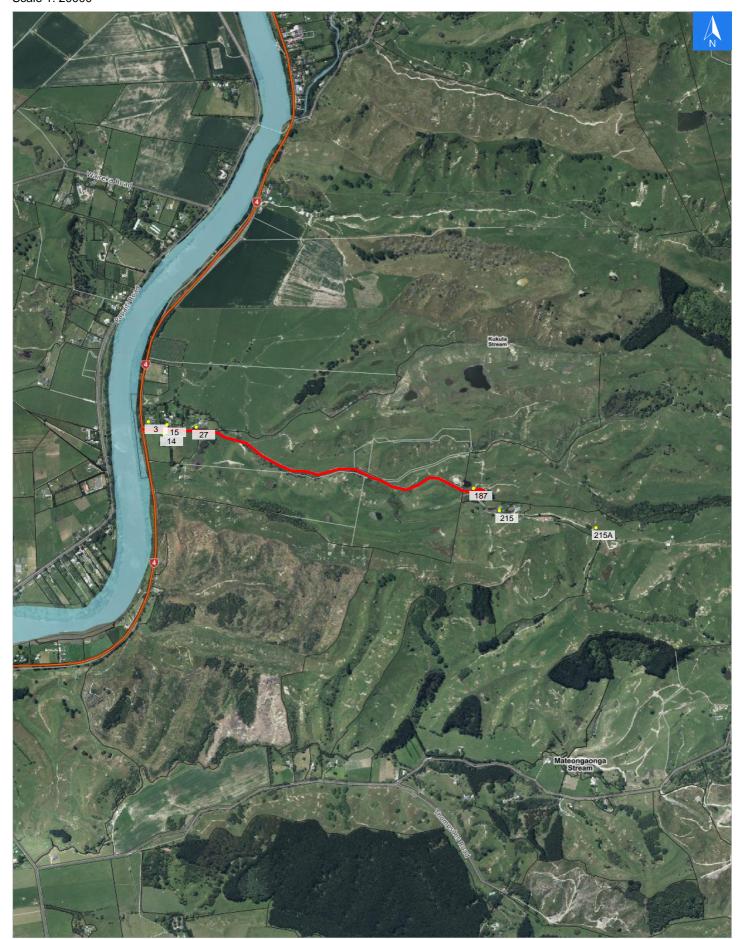

## **Road Evacuation Map**

Disclaimer:

Digital map data sourced from Land Information New Zealand CROWN COPYRIGHT RESERVED.

The information displayed in the GIS has been taken from Whanganui District Council's databases and maps.

It is made available in good faith but its accuracy or completeness is not guaranteed. If the information is relied on in support of a resource consent it should be verified independently.

**Kukuta Road** 

Scale 1: 20000

## Disclaimer:

**Kukuta Road** 

**Road Evacuation Address Checklist** 

Digital map data sourced from Land Information New Zealand CROWN COPYRIGHT RESERVED.

The information displayed in the GIS has been taken from Whanganui District Council's databases and maps.

It is made available in good faith but its accuracy or completeness is not guaranteed. If the information is relied on in support of a resource consent it should be verified independently.

## **Road Evacuation Addresses**

Wednesday, November 1, 2023

Data sourced from LINZ

| LINZ Address                       | Notes | Date Time<br>Visited | Placard       |
|------------------------------------|-------|----------------------|---------------|
| 3 Kukuta Road, Okoia, Whanganui    |       |                      | W Y1 Y2 R1 R2 |
| 14 Kukuta Road, Okoia, Whanganui   |       |                      | W Y1 Y2 R1 R2 |
| 15 Kukuta Road, Okoia, Whanganui   |       |                      | W Y1 Y2 R1 R2 |
| 27 Kukuta Road, Okoia, Whanganui   |       |                      | W Y1 Y2 R1 R2 |
| 187 Kukuta Road, Okoia, Whanganui  |       |                      | W Y1 Y2 R1 R2 |
| 215 Kukuta Road, Okoia, Whanganui  |       |                      | W Y1 Y2 R1 R2 |
| 215A Kukuta Road, Okoia, Whanganui |       |                      | W Y1 Y2 R1 R2 |