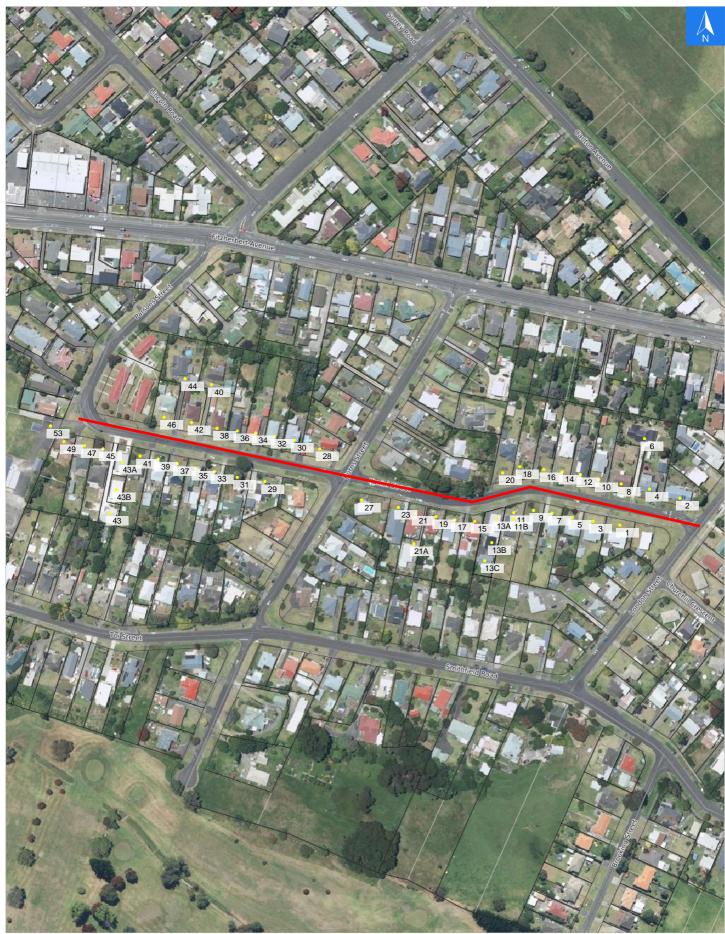

# **Road Evacuation Map**

## **Konini Street**

#### Disclaimer:

Digital map data sourced from Land Information New Zealand CROWN COPYRIGHT RESERVED. The information displayed in the GIS has been taken from Whanganui District Council's databases and maps. It is made available in good faith but its accuracy or completeness is not guaranteed. If the information is relied on in support of a resource consent it should be verified independently.

Wednesday, November 1, 2023

#### Scale 1: 3000