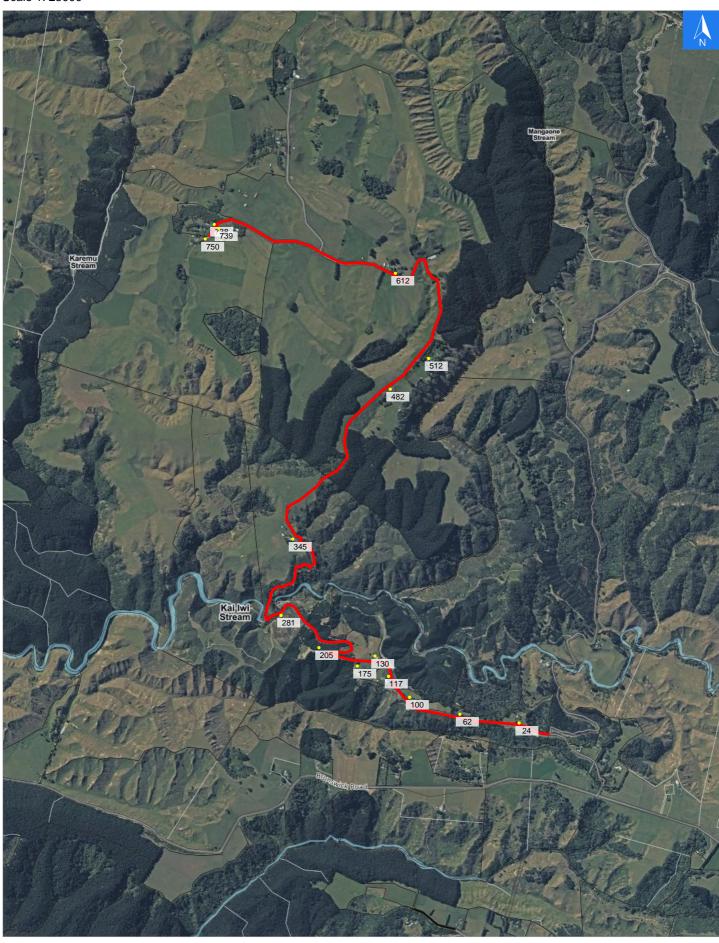

## **Road Evacuation Map**

### Koatanui Road

#### Disclaimer:

Digital map data sourced from Land Information New Zealand CROWN COPYRIGHT RESERVED. The information displayed in the GIS has been taken from Whanganui District Council's databases and maps. It is made available in good faith but its accuracy or completeness is not guaranteed. If the information is relied on in support of a resource consent it should be verified independently.

#### Scale 1: 25000