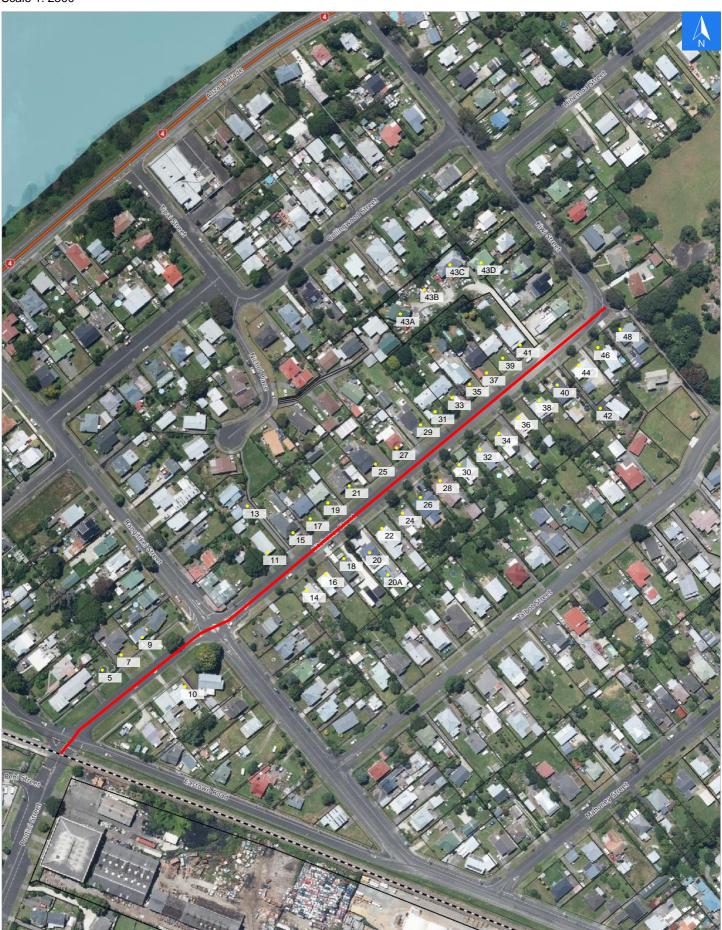

Wednesday, November 1, 2023

# **Road Evacuation Map**

## **Kitchener Street**

#### Disclaimer:

Digital map data sourced from Land Information New Zealand CROWN COPYRIGHT RESERVED.

The information displayed in the GIS has been taken from Whanganui District Council's databases and maps.

It is made available in good faith but its accuracy or completeness is not guaranteed. If the information is relied on in support of a resource consent it should be verified independently.

Scale 1: 2500