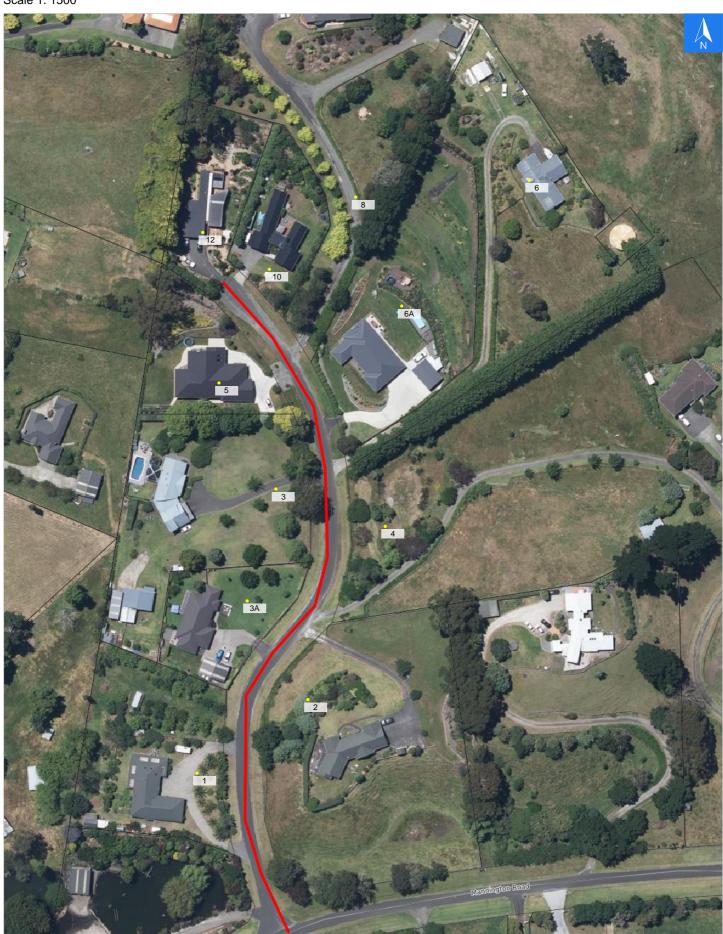

## **Road Evacuation Map**

It is made available in good faith but its accuracy or completeness is not guaranteed. If the information is relied on in support of a resource consent it should be verified independently.

**Kingston Way** 

Scale 1: 1500

## Wednesday, November 1, 2023 **Road Evacuation Addresses**

Data sourced from LINZ

| LINZ Address                         | Notes | Date Time<br>Visited | Placard       |
|--------------------------------------|-------|----------------------|---------------|
| 1 Kingston Way, Otamatea, Whanganui  |       |                      | W Y1 Y2 R1 R2 |
| 2 Kingston Way, Otamatea, Whanganui  |       |                      | W Y1 Y2 R1 R2 |
| 3 Kingston Way, Otamatea, Whanganui  |       |                      | W Y1 Y2 R1 R2 |
| 3A Kingston Way, Otamatea, Whanganui |       |                      | W Y1 Y2 R1 R2 |
| 4 Kingston Way, Otamatea, Whanganui  |       |                      | W Y1 Y2 R1 R2 |
| 5 Kingston Way, Otamatea, Whanganui  |       |                      | W Y1 Y2 R1 R2 |
| 6 Kingston Way, Otamatea, Whanganui  |       |                      | W Y1 Y2 R1 R2 |
| 6A Kingston Way, Otamatea, Whanganui |       |                      | W Y1 Y2 R1 R2 |
| 8 Kingston Way, Otamatea, Whanganui  |       |                      | W Y1 Y2 R1 R2 |
| 10 Kingston Way, Otamatea, Whanganui |       |                      | W Y1 Y2 R1 R2 |
| 12 Kingston Way, Otamatea, Whanganui |       |                      | W Y1 Y2 R1 R2 |