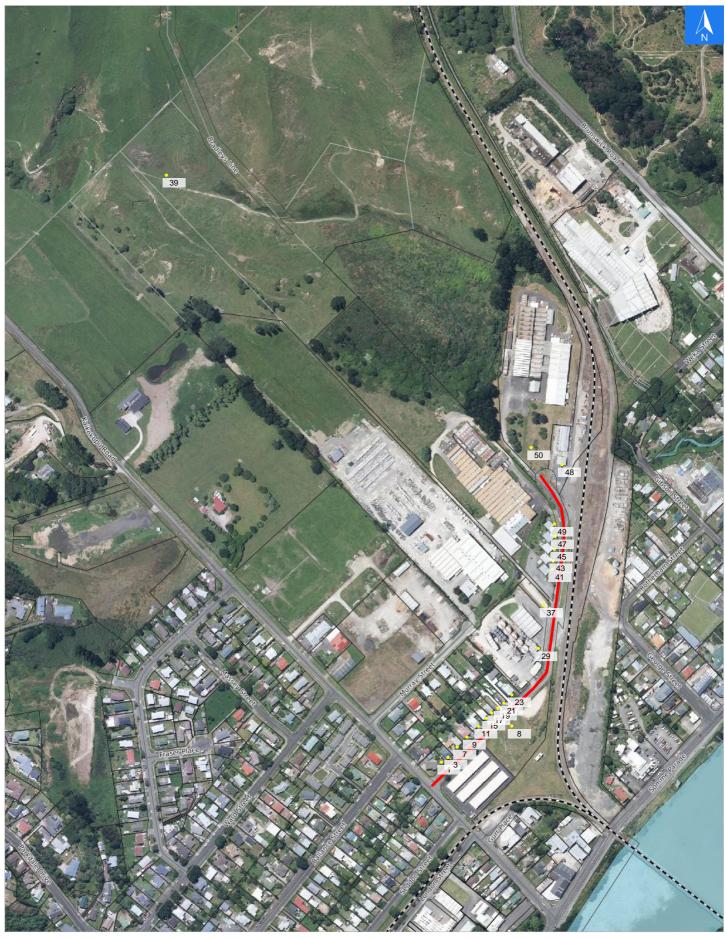

# **Road Evacuation Map**

# **Kelvin Street**

#### Disclaimer:

Digital map data sourced from Land Information New Zealand CROWN COPYRIGHT RESERVED. The information displayed in the GIS has been taken from Whanganui District Council's databases and maps. It is made available in good faith but its accuracy or completeness is not guaranteed. If the information is relied on in support of a resource consent it should be verified independently.

Wednesday, November 1, 2023

### Scale 1: 5000