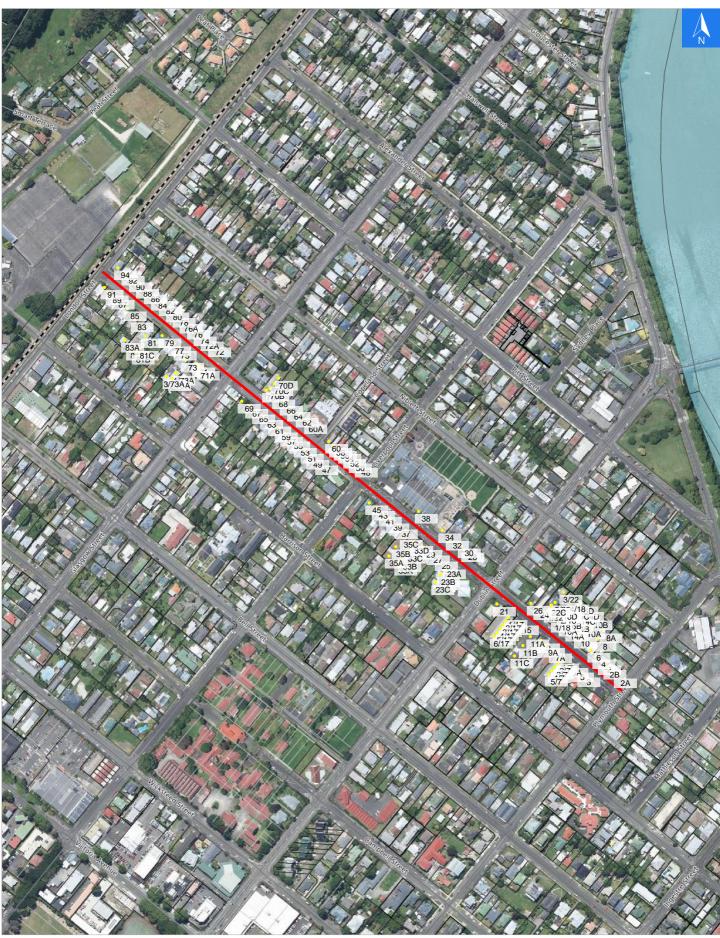

# **Road Evacuation Map**

# **Keith Street**

### Disclaimer:

Digital map data sourced from Land Information New Zealand CROWN COPYRIGHT RESERVED. The information displayed in the GIS has been taken from Whanganui District Council's databases and maps. It is made available in good faith but its accuracy or completeness is not guaranteed. If the information is relied on in support of a resource consent it should be verified independently.

Wednesday, November 1, 2023

Scale 1: 5000