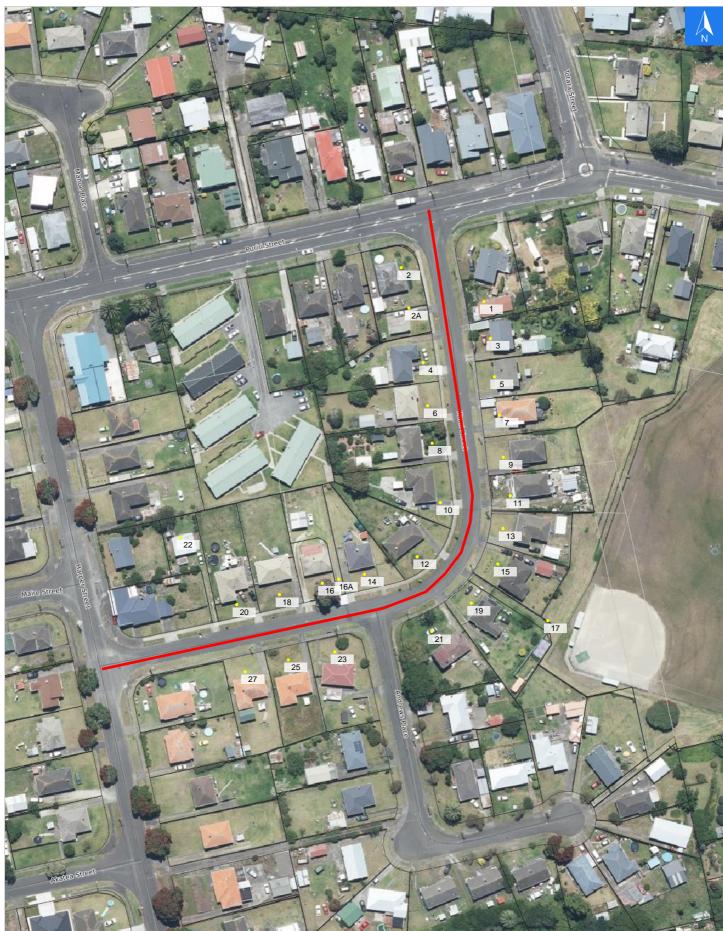

# **Road Evacuation Map**

# **Kauri Street**

## Disclaimer:

Digital map data sourced from Land Information New Zealand CROWN COPYRIGHT RESERVED. The information displayed in the GIS has been taken from Whanganui District Council's databases and maps. It is made available in good faith but its accuracy or completeness is not guaranteed. If the information is relied on in support of a resource consent it should be verified independently.

Wednesday, November 1, 2023

## Scale 1: 1500