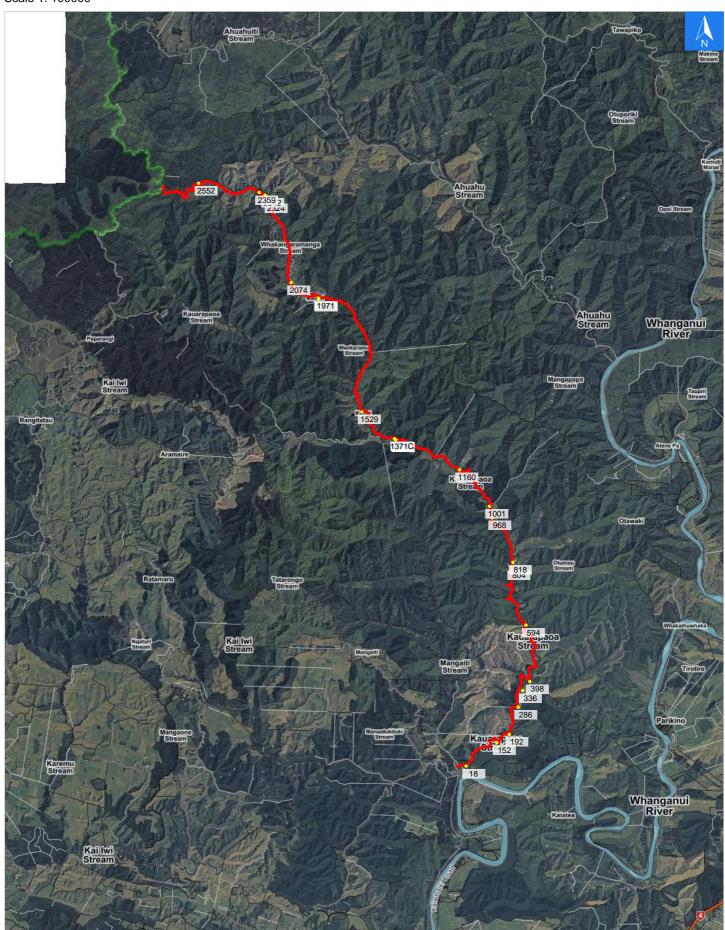

## **Road Evacuation Map**

### Kauarapaoa Road

#### Disclaimer:

Digital map data sourced from Land Information New Zealand CROWN COPYRIGHT RESERVED.

The information displayed in the GIS has been taken from Whanganui District Council's databases and maps.

It is made available in good faith but its accuracy or completeness is not guaranteed. If the information is relied on in support of a resource consent it should be verified independently.

Scale 1: 100000