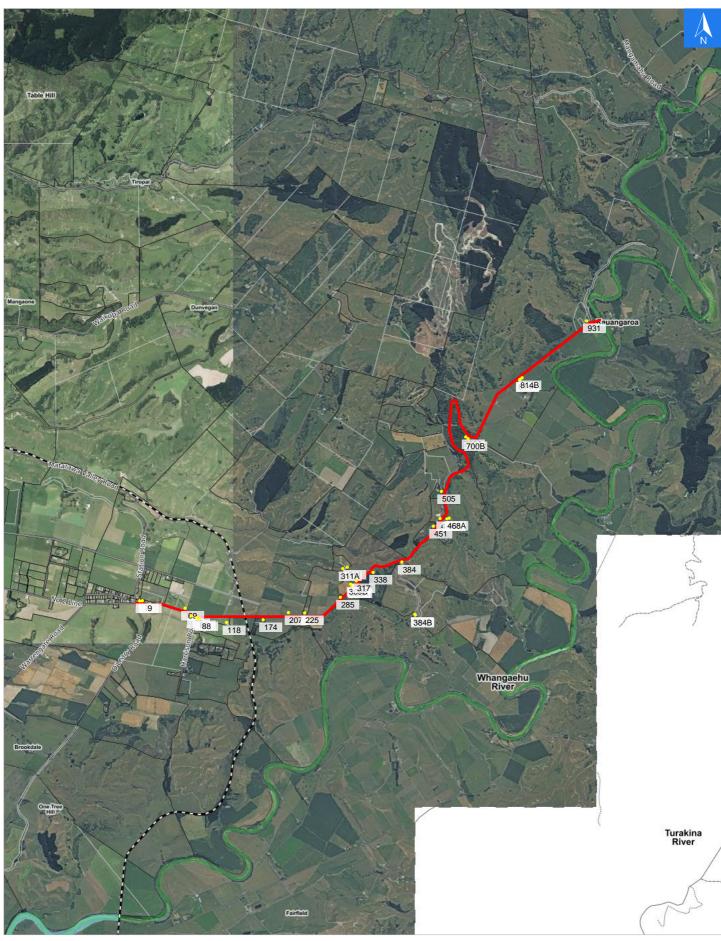

# **Road Evacuation Map**

# Kauangaroa Road

#### Disclaimer:

Digital map data sourced from Land Information New Zealand CROWN COPYRIGHT RESERVED. The information displayed in the GIS has been taken from Whanganui District Council's databases and maps. It is made available in good faith but its accuracy or completeness is not guaranteed. If the information is relied on in support of a resource consent it should be verified independently.

# Road Evacuation Addresses

Wednesday, November 1, 2023

| LINZ Address                  | Notes | Date Time<br>Visited | Placard       |
|-------------------------------|-------|----------------------|---------------|
| 7 Kauangaroa Road, Fordell    |       |                      | W Y1 Y2 R1 R2 |
| ) Kauangaroa Road, Fordell    |       |                      | W Y1 Y2 R1 R2 |
| 69 Kauangaroa Road, Fordell   |       |                      | W Y1 Y2 R1 R2 |
| 78 Kauangaroa Road, Fordell   |       |                      | W Y1 Y2 R1 R2 |
| 36 Kauangaroa Road, Fordell   |       |                      | W Y1 Y2 R1 R2 |
| 38 Kauangaroa Road, Fordell   |       |                      | W Y1 Y2 R1 R2 |
| 18 Kauangaroa Road, Fordell   |       |                      | W Y1 Y2 R1 R2 |
| 74 Kauangaroa Road, Fordell   |       |                      | W Y1 Y2 R1 R2 |
| 207 Kauangaroa Road, Fordell  |       |                      | W Y1 Y2 R1 R2 |
| 225 Kauangaroa Road, Fordell  |       |                      | W Y1 Y2 R1 R2 |
| 285 Kauangaroa Road, Fordell  |       |                      | W Y1 Y2 R1 R2 |
| 309 Kauangaroa Road, Fordell  |       |                      | W Y1 Y2 R1 R2 |
| 309A Kauangaroa Road, Fordell |       |                      | W Y1 Y2 R1 R2 |
| 309B Kauangaroa Road, Fordell |       |                      | W Y1 Y2 R1 R2 |
| 311 Kauangaroa Road, Fordell  |       |                      | W Y1 Y2 R1 R2 |
| 311A Kauangaroa Road, Fordell |       |                      | W Y1 Y2 R1 R2 |
| 317 Kauangaroa Road, Fordell  |       |                      | W Y1 Y2 R1 R2 |
| 338 Kauangaroa Road, Fordell  |       |                      | W Y1 Y2 R1 R2 |
| 384 Kauangaroa Road, Fordell  |       |                      | W Y1 Y2 R1 R2 |
| 384A Kauangaroa Road, Fordell |       |                      | W Y1 Y2 R1 R2 |
| 884B Kauangaroa Road, Fordell |       |                      | W Y1 Y2 R1 R2 |
| 51 Kauangaroa Road, Fordell   |       |                      | W Y1 Y2 R1 R2 |
| 61 Kauangaroa Road, Fordell   |       |                      | W Y1 Y2 R1 R2 |
| 68 Kauangaroa Road, Fordell   |       |                      | W Y1 Y2 R1 R2 |
| 68A Kauangaroa Road, Fordell  |       |                      | W Y1 Y2 R1 R2 |
| 505 Kauangaroa Road, Fordell  |       |                      | W Y1 Y2 R1 R2 |
| '00A Kauangaroa Road, Fordell |       |                      | W Y1 Y2 R1 R2 |
| 700B Kauangaroa Road, Fordell |       |                      | W Y1 Y2 R1 R2 |
| 314 Kauangaroa Road, Fordell  |       |                      | W Y1 Y2 R1 R2 |
| 314A Kauangaroa Road, Fordell |       |                      | W Y1 Y2 R1 R2 |
| 314B Kauangaroa Road, Fordell |       |                      | W Y1 Y2 R1 R2 |
| 931 Kauangaroa Road, Fordell  |       |                      | W Y1 Y2 R1 R2 |