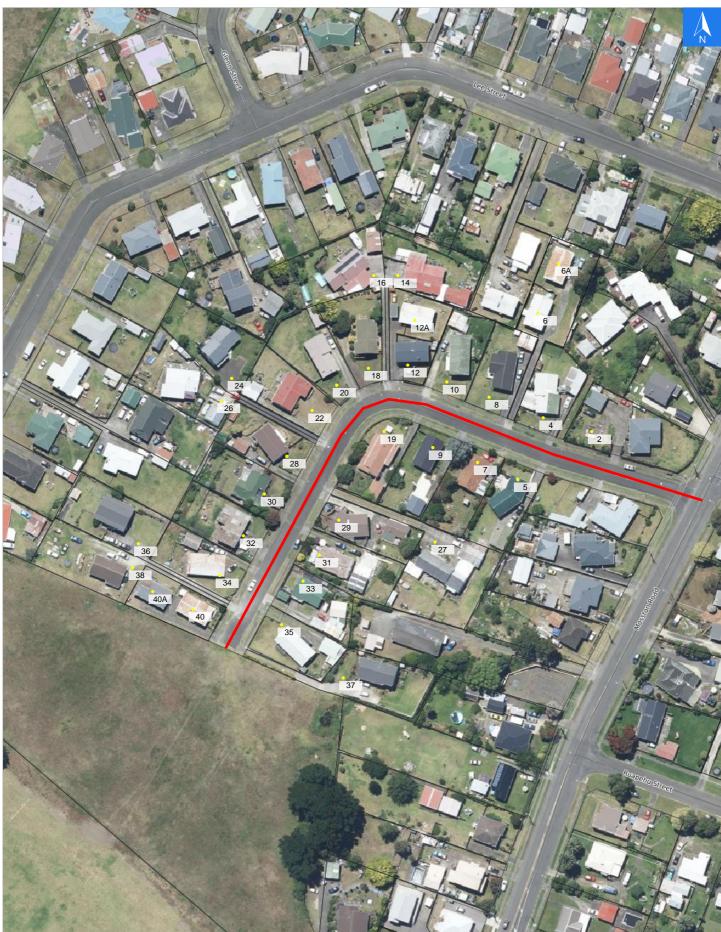

# **Road Evacuation Map**

# **Karyn Street**

Disclaimer:

Digital map data sourced from Land Information New Zealand CROWN COPYRIGHT RESERVED. The information displayed in the GIS has been taken from Whanganui District Council's databases and maps. It is made available in good faith but its accuracy or completeness is not guaranteed. If the information is relied on in support of a resource consent it should be verified independently.

Wednesday, November 1, 2023

#### Scale 1: 1500