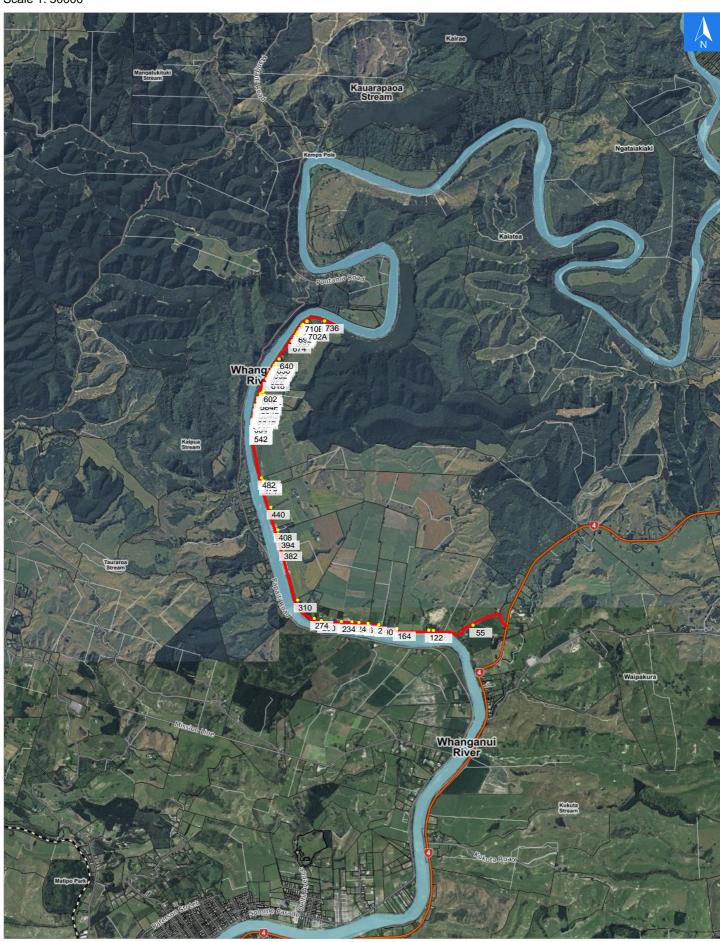

## **Road Evacuation Map**

## Kaiwhaiki Road

### Disclaimer:

Digital map data sourced from Land Information New Zealand CROWN COPYRIGHT RESERVED. The information displayed in the GIS has been taken from Whanganui District Council's databases and maps. It is made available in good faith but its accuracy or completeness is not guaranteed. If the information is relied on in support of a resource consent it should be verified independently.

#### Scale 1: 50000