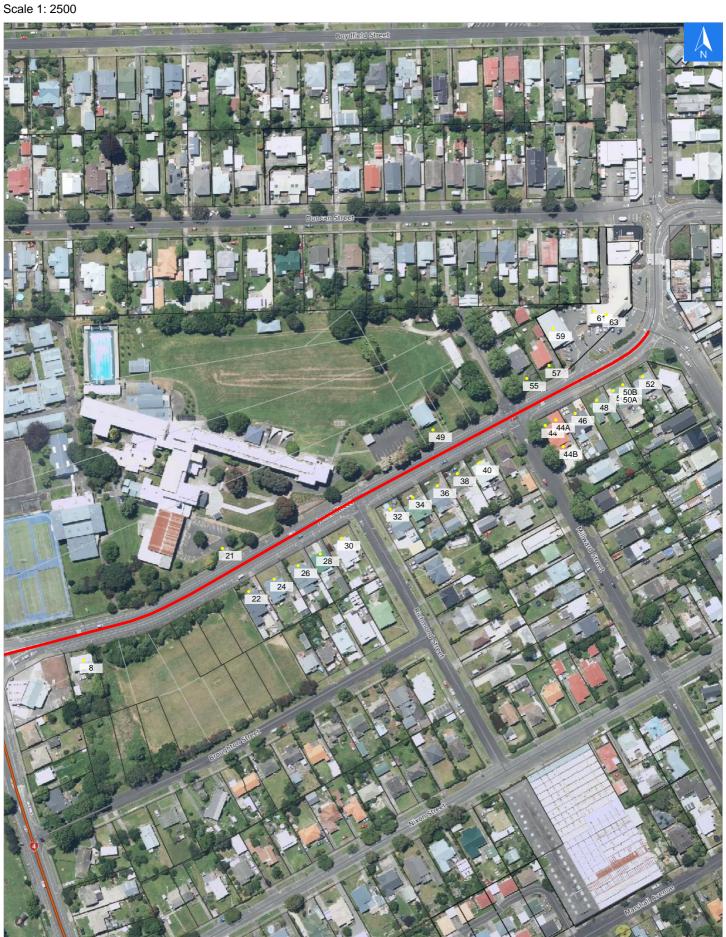

# **Road Evacuation Map**

Disclaimer:

Digital map data sourced from Land Information New Zealand CROWN COPYRIGHT RESERVED.

The information displayed in the GIS has been taken from Whanganui District Council's databases and maps.

It is made available in good faith but its accuracy or completeness is not guaranteed. If the information is relied on in support of a resource consent it should be verified independently.

**Jones Street** 

## **Jones Street**

#### **Road Evacuation Addresses**

Data sourced from LINZ

| LINZ Address                                   | Notes | Date Time<br>Visited | Placard       |
|------------------------------------------------|-------|----------------------|---------------|
| 8 Jones Street, Whanganui East, Whanganui      |       |                      | W Y1 Y2 R1 R2 |
| 21 Jones Street, Whanganui East, Whanganui     |       |                      | W Y1 Y2 R1 R2 |
| 22 Jones Street, Whanganui East, Whanganui     |       |                      | W Y1 Y2 R1 R2 |
| 24 Jones Street, Whanganui East, Whanganui     |       |                      | W Y1 Y2 R1 R2 |
| 26 Jones Street, Whanganui East, Whanganui     |       |                      | W Y1 Y2 R1 R2 |
| 28 Jones Street, Whanganui East, Whanganui     |       |                      | W Y1 Y2 R1 R2 |
| 30 Jones Street, Whanganui East, Whanganui     |       |                      | W Y1 Y2 R1 R2 |
| 32 Jones Street, Whanganui East, Whanganui     |       |                      | W Y1 Y2 R1 R2 |
| 34 Jones Street, Whanganui East, Whanganui     |       |                      | W Y1 Y2 R1 R2 |
| 36 Jones Street, Whanganui East, Whanganui     |       |                      | W Y1 Y2 R1 R2 |
| 38 Jones Street, Whanganui East, Whanganui     |       |                      | W Y1 Y2 R1 R2 |
| 40 Jones Street, Whanganui East, Whanganui     |       |                      | W Y1 Y2 R1 R2 |
| 44 Jones Street, Whanganui East, Whanganui     |       |                      | W Y1 Y2 R1 R2 |
| 44A Jones Street, Whanganui East,<br>Whanganui |       |                      | W Y1 Y2 R1 R2 |
| 44B Jones Street, Whanganui East,<br>Whanganui |       |                      | W Y1 Y2 R1 R2 |
| 46 Jones Street, Whanganui East, Whanganui     |       |                      | W Y1 Y2 R1 R2 |
| 48 Jones Street, Whanganui East, Whanganui     |       |                      | W Y1 Y2 R1 R2 |
| 49 Jones Street, Whanganui East, Whanganui     |       |                      | W Y1 Y2 R1 R2 |
| 50 Jones Street, Whanganui East, Whanganui     |       |                      | W Y1 Y2 R1 R2 |
| 50A Jones Street, Whanganui East,<br>Whanganui |       |                      | W Y1 Y2 R1 R2 |
| 50B Jones Street, Whanganui East,<br>Whanganui |       |                      | W Y1 Y2 R1 R2 |
| 52 Jones Street, Whanganui East, Whanganui     |       |                      | W Y1 Y2 R1 R2 |
| 55 Jones Street, Whanganui East, Whanganui     |       |                      | W Y1 Y2 R1 R2 |
| 57 Jones Street, Whanganui East, Whanganui     |       |                      | W Y1 Y2 R1 R2 |
| 59 Jones Street, Whanganui East, Whanganui     |       |                      | W Y1 Y2 R1 R2 |
| 61 Jones Street, Whanganui East, Whanganui     |       |                      | W Y1 Y2 R1 R2 |
| 63 Jones Street, Whanganui East, Whanganui     |       |                      | W Y1 Y2 R1 R2 |