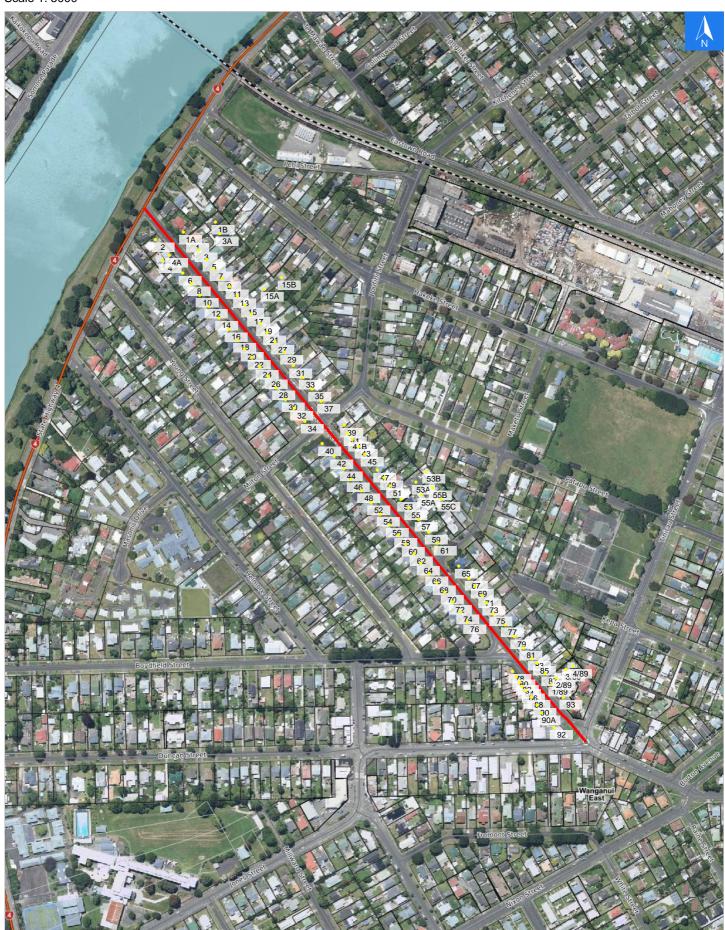

## **Jellicoe Street**

## Disclaimer:

Digital map data sourced from Land Information New Zealand CROWN COPYRIGHT RESERVED.

The information displayed in the GIS has been taken from Whanganui District Council's databases and maps.

It is made available in good faith but its accuracy or completeness is not guaranteed. If the information is relied on in support of a resource consent it should be verified independently.

Scale 1: 5000