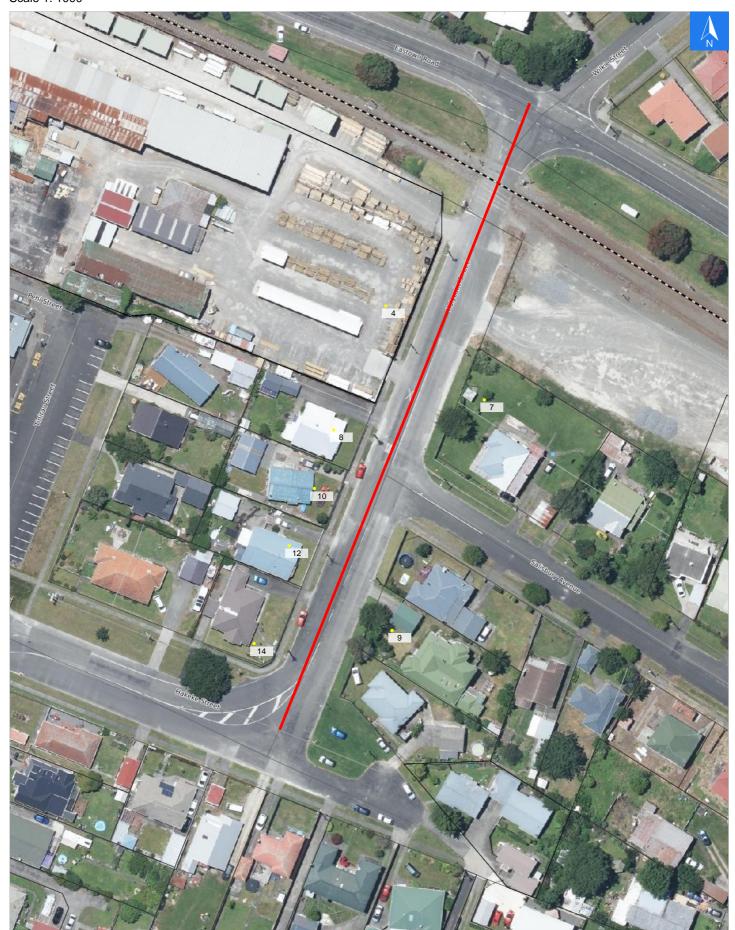

## **Road Evacuation Map**

Scale 1: 1000

## Wednesday, November 1, 2023 **Road Evacuation Addresses**

Data sourced from LINZ

| LINZ Address                                     | Notes | Date Time<br>Visited | Placard       |
|--------------------------------------------------|-------|----------------------|---------------|
| 4 Holyoake Street, Whanganui East,<br>Whanganui  |       |                      | W Y1 Y2 R1 R2 |
| 7 Holyoake Street, Whanganui East,<br>Whanganui  |       |                      | W Y1 Y2 R1 R2 |
| 8 Holyoake Street, Whanganui East,<br>Whanganui  |       |                      | W Y1 Y2 R1 R2 |
| 9 Holyoake Street, Whanganui East,<br>Whanganui  |       |                      | W Y1 Y2 R1 R2 |
| 10 Holyoake Street, Whanganui East, Whanganui    |       |                      | W Y1 Y2 R1 R2 |
| 12 Holyoake Street, Whanganui East,<br>Whanganui |       |                      | W Y1 Y2 R1 R2 |
| 14 Holyoake Street, Whanganui East, Whanganui    |       |                      | W Y1 Y2 R1 R2 |