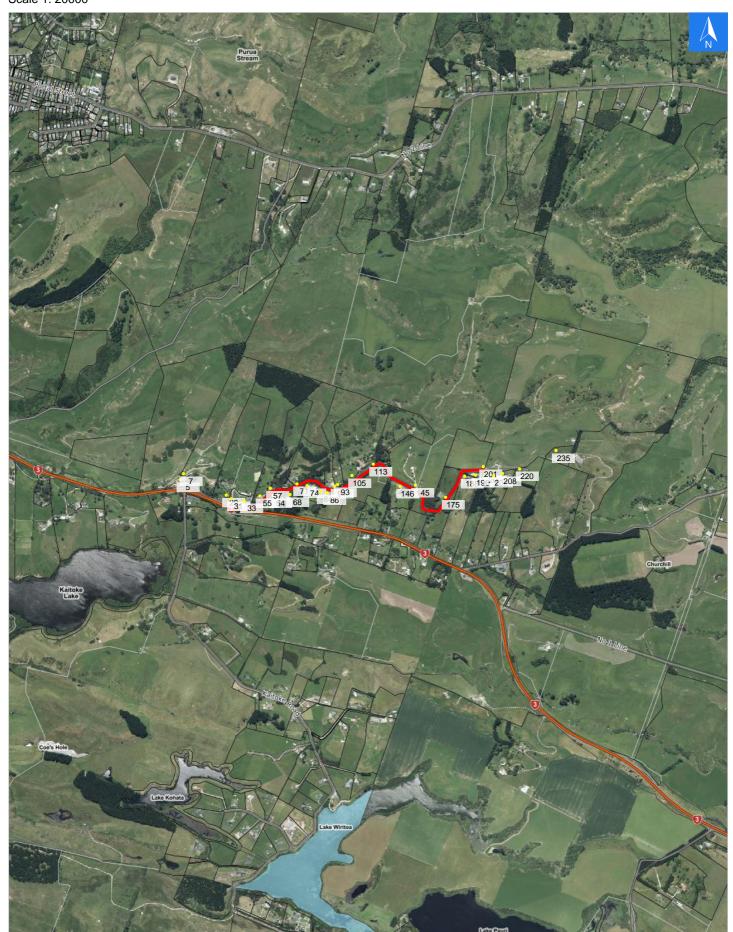

## **Road Evacuation Map**

### Disclaimer:

Digital map data sourced from Land Information New Zealand CROWN COPYRIGHT RESERVED.

The information displayed in the GIS has been taken from Whanganui District Council's databases and maps.

It is made available in good faith but its accuracy or completeness is not guaranteed. If the information is relied on in support of a resource consent it should be verified independently.

**Holmwood Road** 

Scale 1: 20000