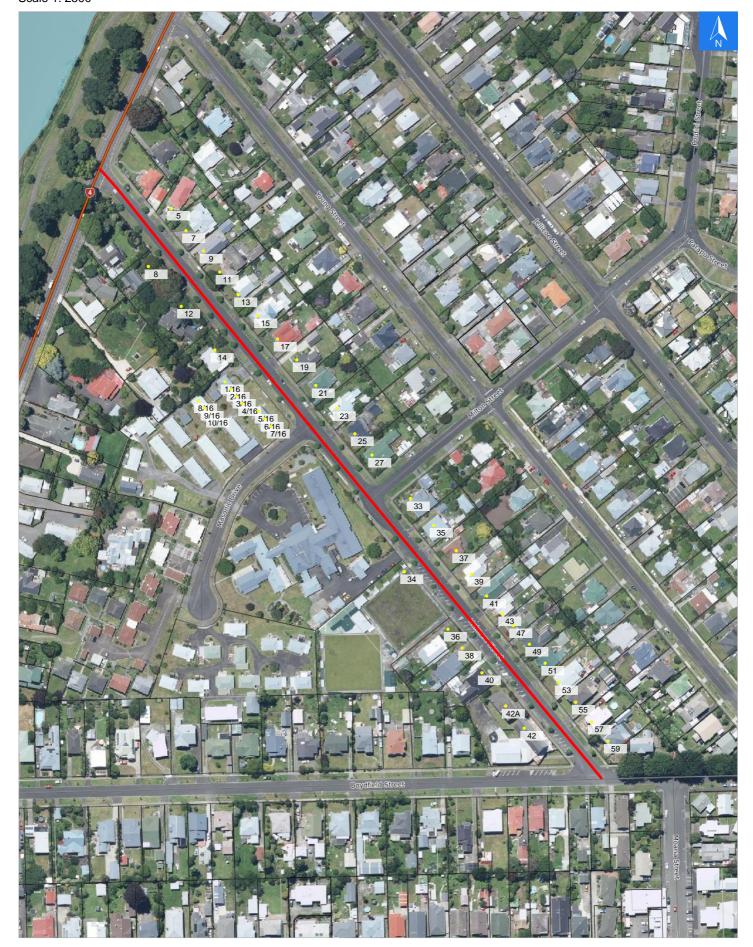

## **Road Evacuation Map**

## Disclaimer:

Digital map data sourced from Land Information New Zealand CROWN COPYRIGHT RESERVED.

The information displayed in the GIS has been taken from Whanganui District Council's databases and maps.

It is made available in good faith but its accuracy or completeness is not guaranteed. If the information is relied on in support of a resource consent it should be verified independently.

**Helmore Street** 

Scale 1: 2500

Wednesday, November 1, 2023