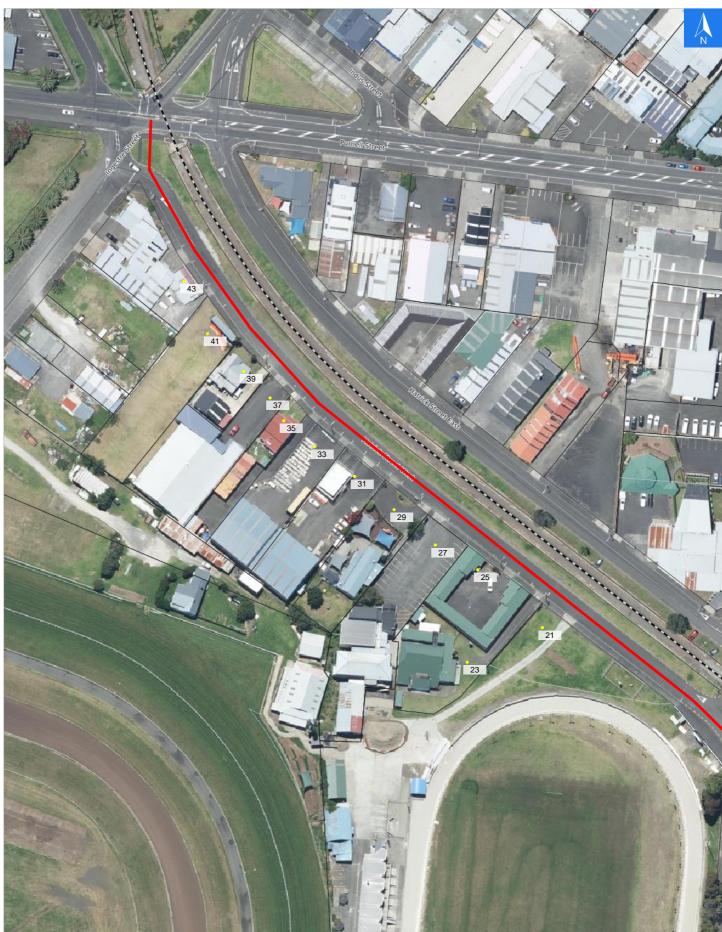

# **Road Evacuation Map**

# **Hatrick Street West**

## **Road Evacuation Address Checklist**

## **Hatrick Street West**

# Road Evacuation Addresses

Wednesday, November 1, 2023

| Data sourced from LINZ            |       |                      |               |
|-----------------------------------|-------|----------------------|---------------|
| LINZ Address                      | Notes | Date Time<br>Visited | Placard       |
| 21 Hatrick Street West, Whanganui |       |                      | W Y1 Y2 R1 R2 |
| 23 Hatrick Street West, Whanganui |       |                      | W Y1 Y2 R1 R2 |
| 25 Hatrick Street West, Whanganui |       |                      | W Y1 Y2 R1 R2 |
| 27 Hatrick Street West, Whanganui |       |                      | W Y1 Y2 R1 R2 |
| 29 Hatrick Street West, Whanganui |       |                      | W Y1 Y2 R1 R2 |
| 31 Hatrick Street West, Whanganui |       |                      | W Y1 Y2 R1 R2 |
| 33 Hatrick Street West, Whanganui |       |                      | W Y1 Y2 R1 R2 |
| 35 Hatrick Street West, Whanganui |       |                      | W Y1 Y2 R1 R2 |
| 37 Hatrick Street West, Whanganui |       |                      | W Y1 Y2 R1 R2 |
| 39 Hatrick Street West, Whanganui |       |                      | W Y1 Y2 R1 R2 |
| 41 Hatrick Street West, Whanganui |       |                      | W Y1 Y2 R1 R2 |
| 43 Hatrick Street West, Whanganui |       |                      | W Y1 Y2 R1 R2 |