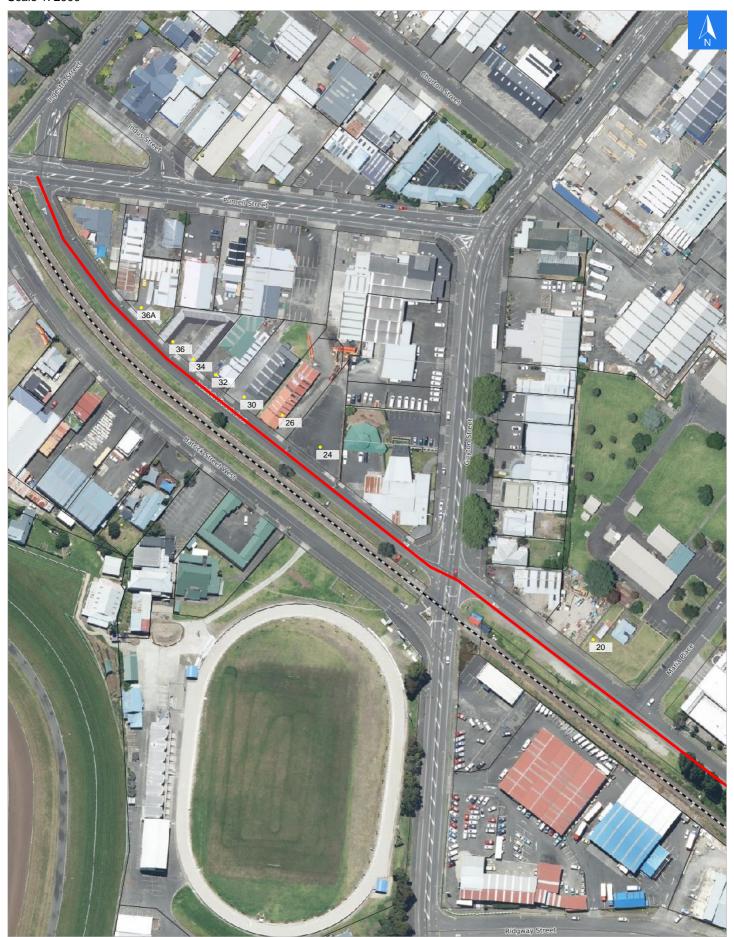

It is made available in good faith but its accuracy or completeness is not guaranteed. If the information is relied on in support of a resource consent it should be verified independently.

**Hatrick Street East** 

## Disclaimer:

**Hatrick Street East** 

**Road Evacuation Address Checklist** 

Digital map data sourced from Land Information New Zealand CROWN COPYRIGHT RESERVED.

The information displayed in the GIS has been taken from Whanganui District Council's databases and maps.

## **Road Evacuation Addresses**

Wednesday, November 1, 2023

Data sourced from LINZ

| LINZ Address                       | Notes | Date Time<br>Visited | Placard       |
|------------------------------------|-------|----------------------|---------------|
| 20 Hatrick Street East, Whanganui  |       |                      | W Y1 Y2 R1 R2 |
| 24 Hatrick Street East, Whanganui  |       |                      | W Y1 Y2 R1 R2 |
| 26 Hatrick Street East, Whanganui  |       |                      | W Y1 Y2 R1 R2 |
| 30 Hatrick Street East, Whanganui  |       |                      | W Y1 Y2 R1 R2 |
| 32 Hatrick Street East, Whanganui  |       |                      | W Y1 Y2 R1 R2 |
| 34 Hatrick Street East, Whanganui  |       |                      | W Y1 Y2 R1 R2 |
| 36 Hatrick Street East, Whanganui  |       |                      | W Y1 Y2 R1 R2 |
| 36A Hatrick Street East, Whanganui |       |                      | W Y1 Y2 R1 R2 |