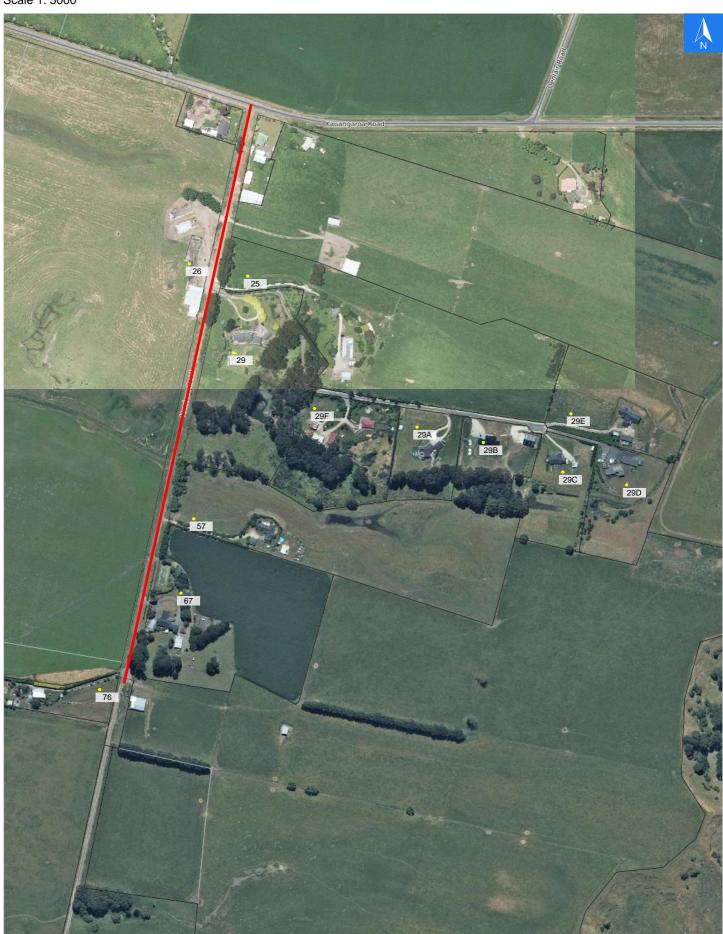

## **Road Evacuation Map**

Disclaimer:

Digital map data sourced from Land Information New Zealand CROWN COPYRIGHT RESERVED.

The information displayed in the GIS has been taken from Whanganui District Council's databases and maps.

It is made available in good faith but its accuracy or completeness is not guaranteed. If the information is relied on in support of a resource consent it should be verified independently.

**Harrison Road** 

Scale 1: 5000

## **Road Evacuation Addresses**

Data sourced from LINZ

| LINZ Address               | Notes | Date Time<br>Visited | Placard       |
|----------------------------|-------|----------------------|---------------|
| 25 Harrison Road, Fordell  |       |                      | W Y1 Y2 R1 R2 |
| 26 Harrison Road, Fordell  |       |                      | W Y1 Y2 R1 R2 |
| 29 Harrison Road, Fordell  |       |                      | W Y1 Y2 R1 R2 |
| 29A Harrison Road, Fordell |       |                      | W Y1 Y2 R1 R2 |
| 29B Harrison Road, Fordell |       |                      | W Y1 Y2 R1 R2 |
| 29C Harrison Road, Fordell |       |                      | W Y1 Y2 R1 R2 |
| 29D Harrison Road, Fordell |       |                      | W Y1 Y2 R1 R2 |
| 29E Harrison Road, Fordell |       |                      | W Y1 Y2 R1 R2 |
| 29F Harrison Road, Fordell |       |                      | W Y1 Y2 R1 R2 |
| 57 Harrison Road, Fordell  |       |                      | W Y1 Y2 R1 R2 |
| 67 Harrison Road, Fordell  |       |                      | W Y1 Y2 R1 R2 |
| 76 Harrison Road, Fordell  |       |                      | W Y1 Y2 R1 R2 |