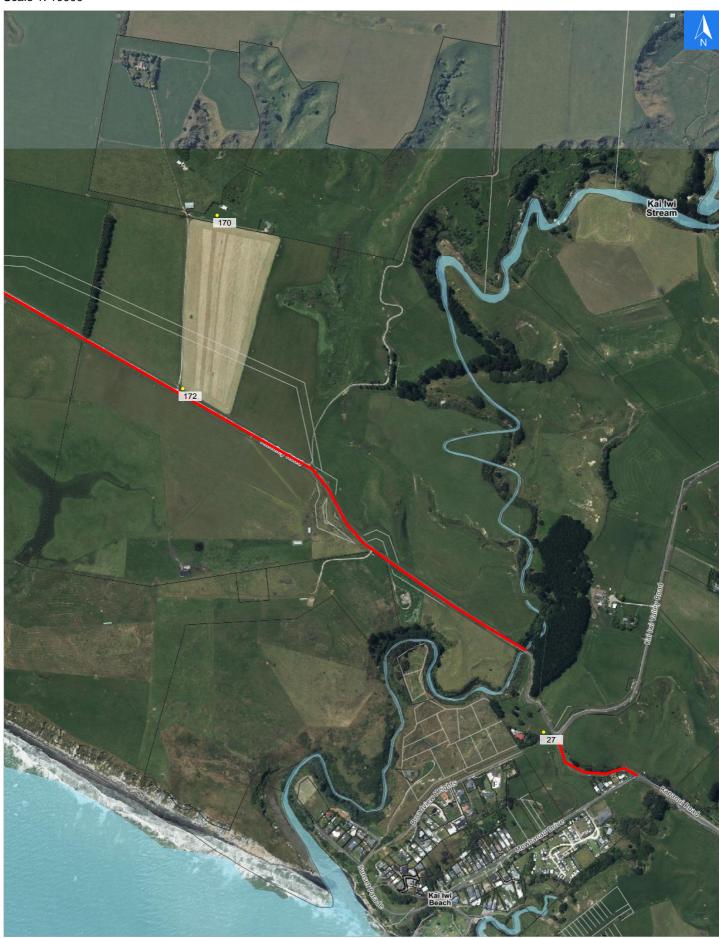

# **Road Evacuation Map**

# Handley Road

# **Handley Road**

Wednesday, November 1, 2023

Digital map data sourced from Land Information New Zealand CROWN COPYRIGHT RESERVED. The information displayed in the GIS has been taken from Whanganui District Council's databases and maps. It is made available in good faith but its accuracy or completeness is not guaranteed. If the information is relied on in support of a resource consent it should be verified independently.

#### **Road Evacuation Addresses**

| Data sourced from LINZ               |       |                      |               |
|--------------------------------------|-------|----------------------|---------------|
| LINZ Address                         | Notes | Date Time<br>Visited | Placard       |
| 27 Handley Road, Kai Iwi, Whanganui  |       |                      | W Y1 Y2 R1 R2 |
| 170 Handley Road, Kai Iwi, Whanganui |       |                      | W Y1 Y2 R1 R2 |
| 172 Handley Road, Kai Iwi, Whanganui |       |                      | W Y1 Y2 R1 R2 |