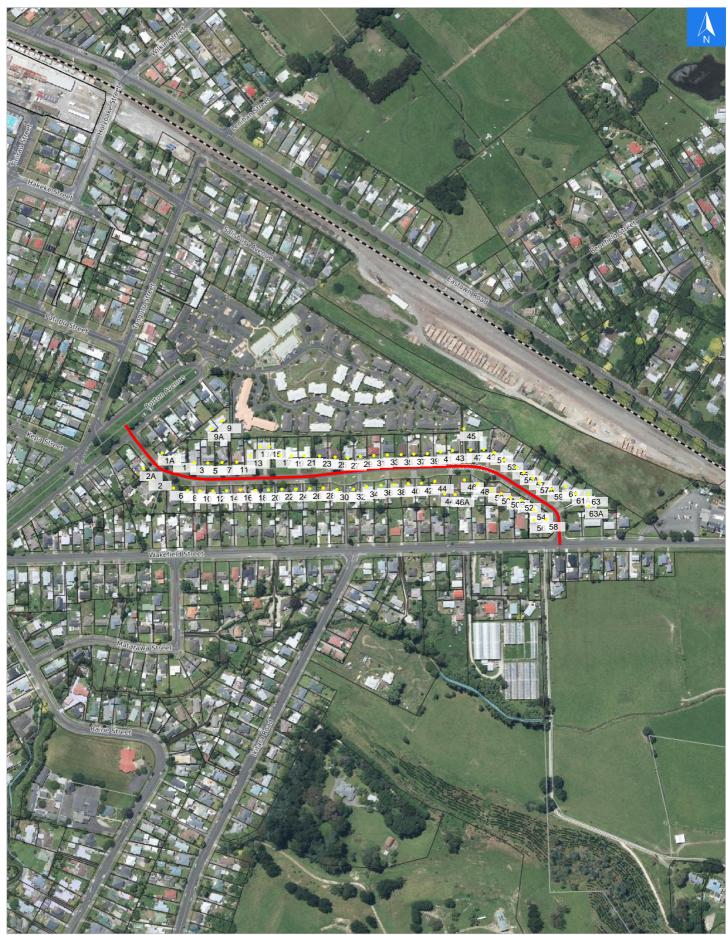

# **Road Evacuation Map**

# **Hackett Street**

### Disclaimer:

Digital map data sourced from Land Information New Zealand CROWN COPYRIGHT RESERVED. The information displayed in the GIS has been taken from Whanganui District Council's databases and maps. It is made available in good faith but its accuracy or completeness is not guaranteed. If the information is relied on in support of a resource consent it should be verified independently.