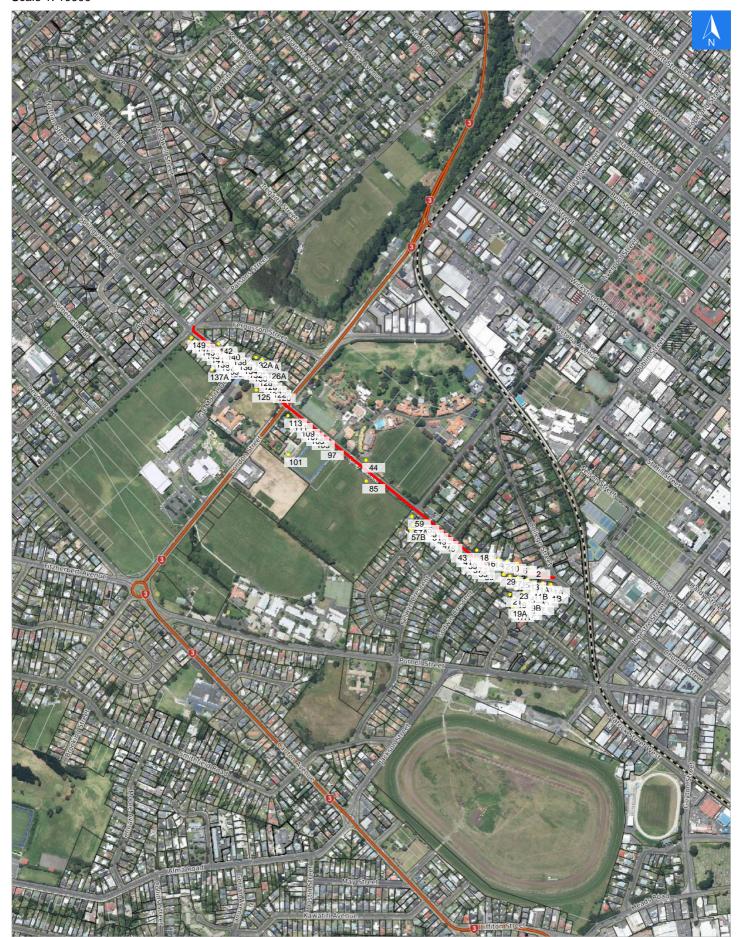

## **Road Evacuation Map**

## Disclaimer:

Digital map data sourced from Land Information New Zealand CROWN COPYRIGHT RESERVED.

The information displayed in the GIS has been taken from Whanganui District Council's databases and maps.

It is made available in good faith but its accuracy or completeness is not guaranteed. If the information is relied on in support of a resource consent it should be verified independently.

**Grey Street** 

Scale 1: 10000