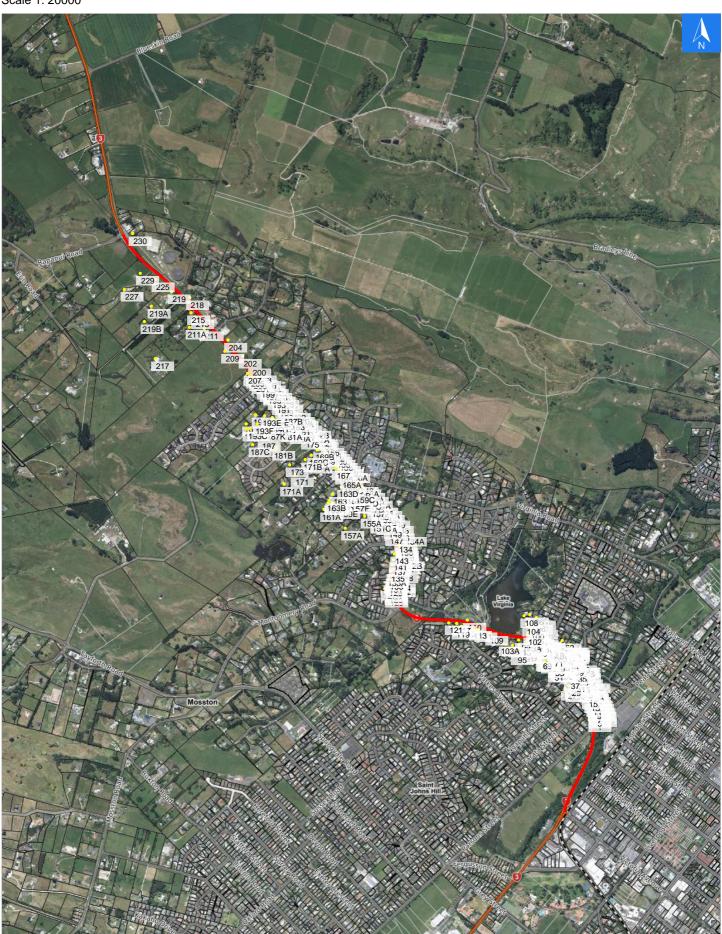

# **Road Evacuation Map**

### **Great North Road**

#### Disclaimer:

Digital map data sourced from Land Information New Zealand CROWN COPYRIGHT RESERVED.

The information displayed in the GIS has been taken from Whanganui District Council's databases and maps.

It is made available in good faith but its accuracy or completeness is not guaranteed. If the information is relied on in support of a resource consent it should be verified independently.

Scale 1: 20000