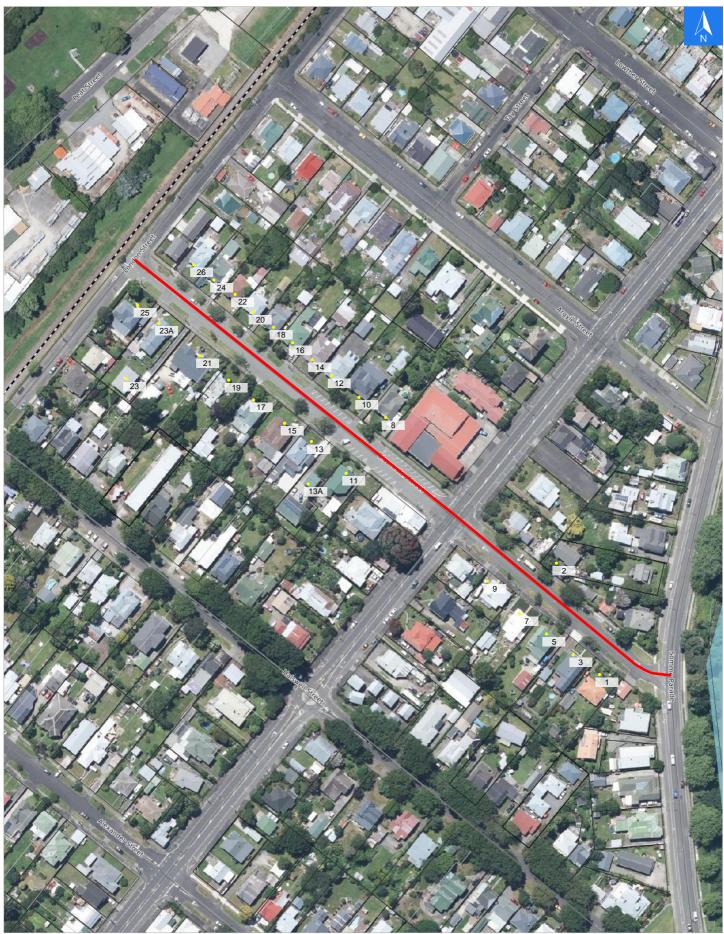

# **Road Evacuation Map**

## **Gloucester Street**

#### Disclaimer:

Digital map data sourced from Land Information New Zealand CROWN COPYRIGHT RESERVED. The information displayed in the GIS has been taken from Whanganui District Council's databases and maps. It is made available in good faith but its accuracy or completeness is not guaranteed. If the information is relied on in support of a resource consent it should be verified independently.

# Road Evacuation Addresses

Wednesday, November 1, 2023

| Data sourced from LINZ           |       |                      |               |
|----------------------------------|-------|----------------------|---------------|
| LINZ Address                     | Notes | Date Time<br>Visited | Placard       |
| 1 Gloucester Street, Whanganui   |       |                      | W Y1 Y2 R1 R2 |
| 2 Gloucester Street, Whanganui   |       |                      | W Y1 Y2 R1 R2 |
| 3 Gloucester Street, Whanganui   |       |                      | W Y1 Y2 R1 R2 |
| 5 Gloucester Street, Whanganui   |       |                      | W Y1 Y2 R1 R2 |
| 7 Gloucester Street, Whanganui   |       |                      | W Y1 Y2 R1 R2 |
| 8 Gloucester Street, Whanganui   |       |                      | W Y1 Y2 R1 R2 |
| 9 Gloucester Street, Whanganui   |       |                      | W Y1 Y2 R1 R2 |
| 10 Gloucester Street, Whanganui  |       |                      | W Y1 Y2 R1 R2 |
| 11 Gloucester Street, Whanganui  |       |                      | W Y1 Y2 R1 R2 |
| 12 Gloucester Street, Whanganui  |       |                      | W Y1 Y2 R1 R2 |
| 13 Gloucester Street, Whanganui  |       |                      | W Y1 Y2 R1 R2 |
| 13A Gloucester Street, Whanganui |       |                      | W Y1 Y2 R1 R2 |
| 14 Gloucester Street, Whanganui  |       |                      | W Y1 Y2 R1 R2 |
| 15 Gloucester Street, Whanganui  |       |                      | W Y1 Y2 R1 R2 |
| 16 Gloucester Street, Whanganui  |       |                      | W Y1 Y2 R1 R2 |
| 17 Gloucester Street, Whanganui  |       |                      | W Y1 Y2 R1 R2 |
| 18 Gloucester Street, Whanganui  |       |                      | W Y1 Y2 R1 R2 |
| 19 Gloucester Street, Whanganui  |       |                      | W Y1 Y2 R1 R2 |
| 20 Gloucester Street, Whanganui  |       |                      | W Y1 Y2 R1 R2 |
| 21 Gloucester Street, Whanganui  |       |                      | W Y1 Y2 R1 R2 |
| 22 Gloucester Street, Whanganui  |       |                      | W Y1 Y2 R1 R2 |
| 23 Gloucester Street, Whanganui  |       |                      | W Y1 Y2 R1 R2 |
| 23A Gloucester Street, Whanganui |       |                      | W Y1 Y2 R1 R2 |
| 24 Gloucester Street, Whanganui  |       |                      | W Y1 Y2 R1 R2 |
| 25 Gloucester Street, Whanganui  |       |                      | W Y1 Y2 R1 R2 |
| 26 Gloucester Street, Whanganui  |       |                      | W Y1 Y2 R1 R2 |