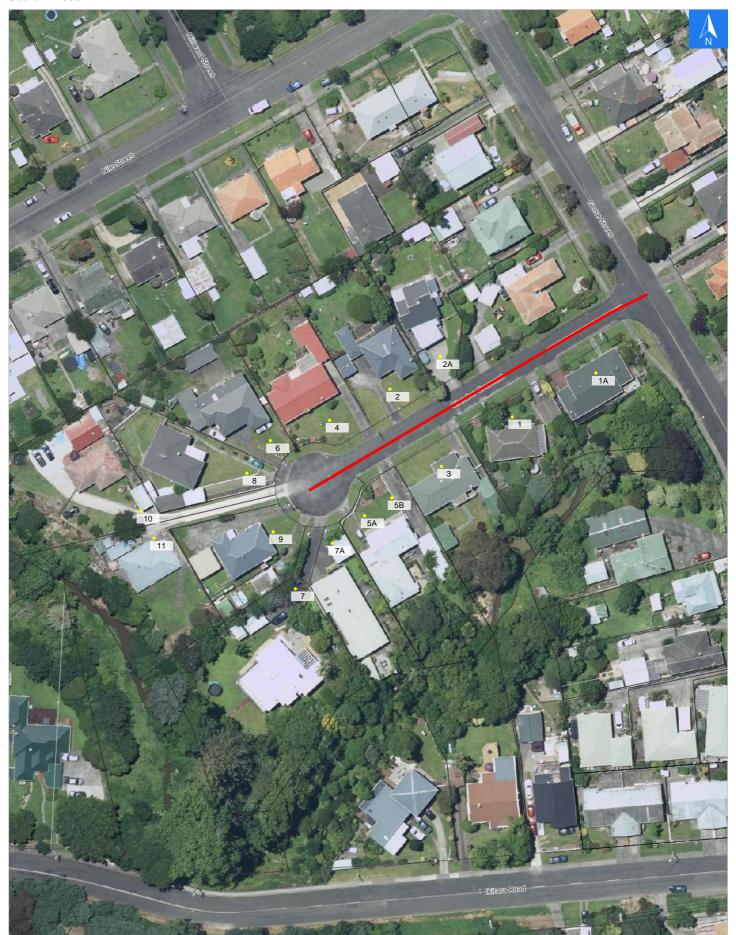

## **Road Evacuation Map**

Disclaimer:

Digital map data sourced from Land Information New Zealand CROWN COPYRIGHT RESERVED.

The information displayed in the GIS has been taken from Whanganui District Council's databases and maps.

It is made available in good faith but its accuracy or completeness is not guaranteed. If the information is relied on in support of a resource consent it should be verified independently.

**Glandwr Crescent** 

Scale 1: 1000