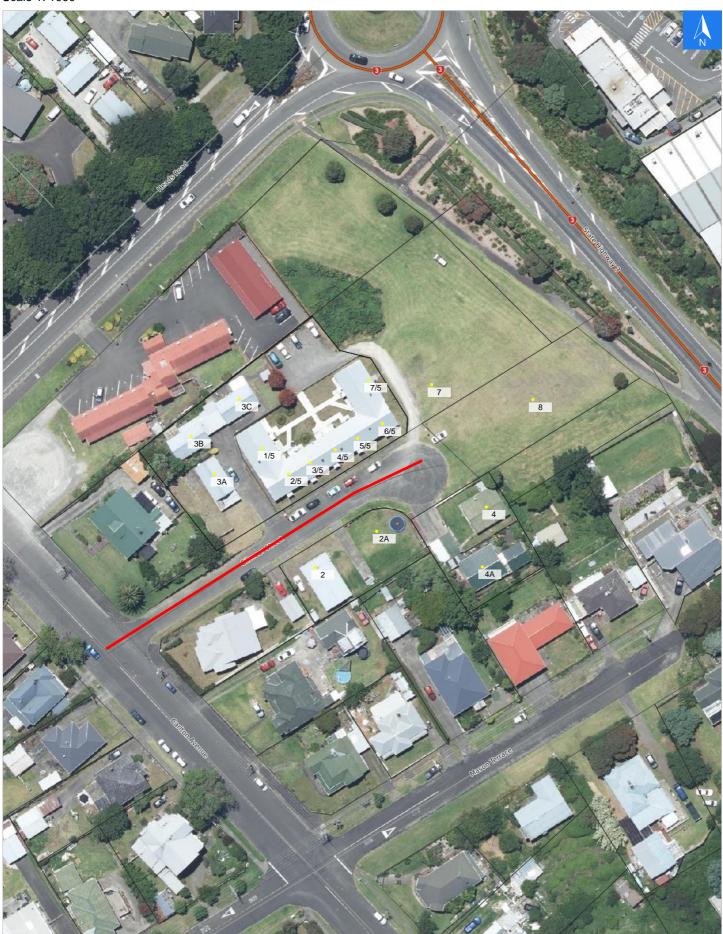

# **Road Evacuation Map**

# **Gilmour Street**

#### Disclaimer:

Digital map data sourced from Land Information New Zealand CROWN COPYRIGHT RESERVED. The information displayed in the GIS has been taken from Whanganui District Council's databases and maps. It is made available in good faith but its accuracy or completeness is not guaranteed. If the information is relied on in support of a resource consent it should be verified independently.

Wednesday, November 1, 2023

Scale 1: 1000