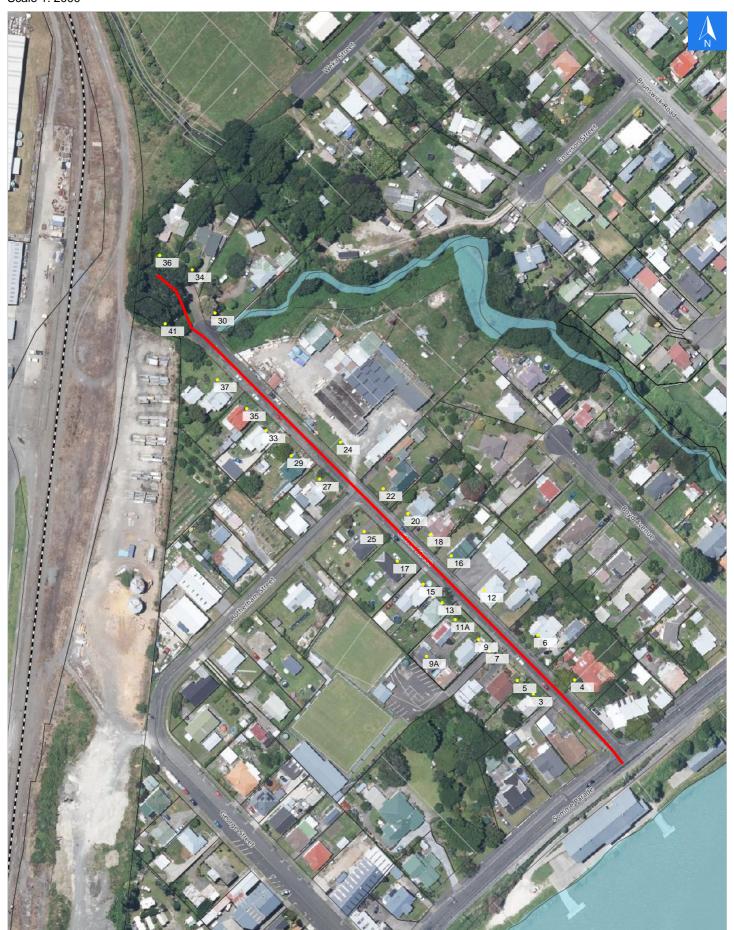

## **Gibson Street**

### **Road Evacuation Addresses**

Data sourced from LINZ

| LINZ Address                          | Notes | Date Time<br>Visited | Placard       |
|---------------------------------------|-------|----------------------|---------------|
| 3 Gibson Street, Aramoho, Whanganui   |       |                      | W Y1 Y2 R1 R2 |
| 4 Gibson Street, Aramoho, Whanganui   |       |                      | W Y1 Y2 R1 R2 |
| 5 Gibson Street, Aramoho, Whanganui   |       |                      | W Y1 Y2 R1 R2 |
| 6 Gibson Street, Aramoho, Whanganui   |       |                      | W Y1 Y2 R1 R2 |
| 7 Gibson Street, Aramoho, Whanganui   |       |                      | W Y1 Y2 R1 R2 |
| 9 Gibson Street, Aramoho, Whanganui   |       |                      | W Y1 Y2 R1 R2 |
| 9A Gibson Street, Aramoho, Whanganui  |       |                      | W Y1 Y2 R1 R2 |
| 11A Gibson Street, Aramoho, Whanganui |       |                      | W Y1 Y2 R1 R2 |
| 12 Gibson Street, Aramoho, Whanganui  |       |                      | W Y1 Y2 R1 R2 |
| 13 Gibson Street, Aramoho, Whanganui  |       |                      | W Y1 Y2 R1 R2 |
| 15 Gibson Street, Aramoho, Whanganui  |       |                      | W Y1 Y2 R1 R2 |
| 16 Gibson Street, Aramoho, Whanganui  |       |                      | W Y1 Y2 R1 R2 |
| 17 Gibson Street, Aramoho, Whanganui  |       |                      | W Y1 Y2 R1 R2 |
| 18 Gibson Street, Aramoho, Whanganui  |       |                      | W Y1 Y2 R1 R2 |
| 20 Gibson Street, Aramoho, Whanganui  |       |                      | W Y1 Y2 R1 R2 |
| 22 Gibson Street, Aramoho, Whanganui  |       |                      | W Y1 Y2 R1 R2 |
| 24 Gibson Street, Aramoho, Whanganui  |       |                      | W Y1 Y2 R1 R2 |
| 25 Gibson Street, Aramoho, Whanganui  |       |                      | W Y1 Y2 R1 R2 |
| 27 Gibson Street, Aramoho, Whanganui  |       |                      | W Y1 Y2 R1 R2 |
| 29 Gibson Street, Aramoho, Whanganui  |       |                      | W Y1 Y2 R1 R2 |
| 30 Gibson Street, Aramoho, Whanganui  |       |                      | W Y1 Y2 R1 R2 |
| 33 Gibson Street, Aramoho, Whanganui  |       |                      | W Y1 Y2 R1 R2 |
| 34 Gibson Street, Aramoho, Whanganui  |       |                      | W Y1 Y2 R1 R2 |
| 35 Gibson Street, Aramoho, Whanganui  |       |                      | W Y1 Y2 R1 R2 |
| 36 Gibson Street, Aramoho, Whanganui  |       |                      | W Y1 Y2 R1 R2 |
| 37 Gibson Street, Aramoho, Whanganui  |       |                      | W Y1 Y2 R1 R2 |
| 41 Gibson Street, Aramoho, Whanganui  |       |                      | W Y1 Y2 R1 R2 |