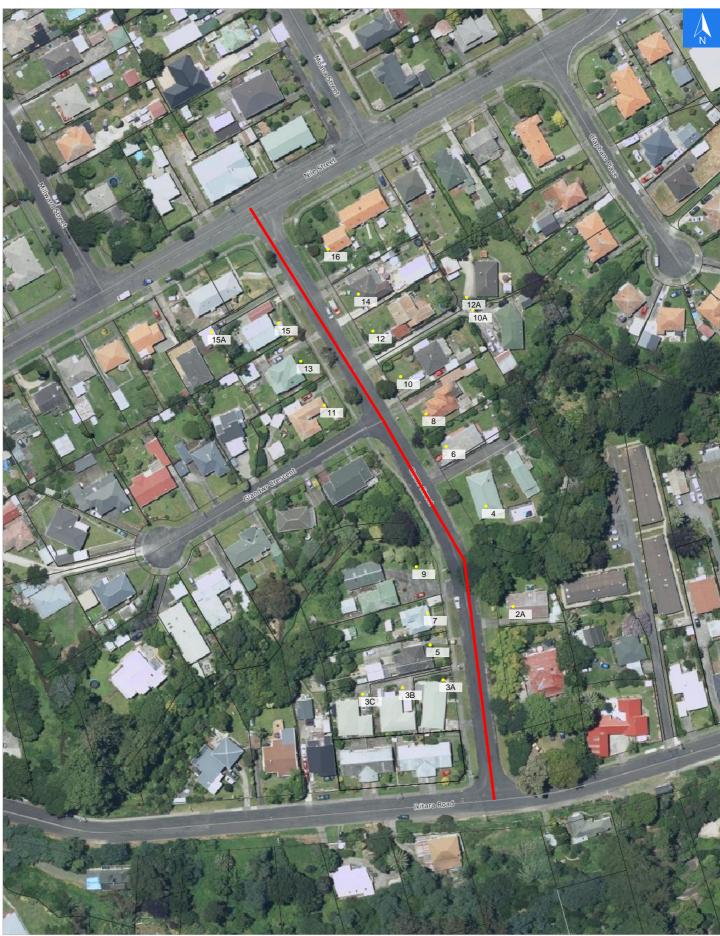

# **Road Evacuation Map**

## **Gerse Street**

### Disclaimer:

Digital map data sourced from Land Information New Zealand CROWN COPYRIGHT RESERVED. The information displayed in the GIS has been taken from Whanganui District Council's databases and maps. It is made available in good faith but its accuracy or completeness is not guaranteed. If the information is relied on in support of a resource consent it should be verified independently.

### Scale 1: 1500

#### **Road Evacuation Addresses**

| Data sourced from LINZ                         |       |                      |               |
|------------------------------------------------|-------|----------------------|---------------|
| LINZ Address                                   | Notes | Date Time<br>Visited | Placard       |
| 2A Gerse Street, Whanganui East, Whanganu      | i     |                      | W Y1 Y2 R1 R2 |
| 3A Gerse Street, Whanganui East, Whanganu      | ú     |                      | W Y1 Y2 R1 R2 |
| 3B Gerse Street, Whanganui East, Whanganu      | ú     |                      | W Y1 Y2 R1 R2 |
| 3C Gerse Street, Whanganui East, Whanganu      | i     |                      | W Y1 Y2 R1 R2 |
| 4 Gerse Street, Whanganui East, Whanganui      |       |                      | W Y1 Y2 R1 R2 |
| 5 Gerse Street, Whanganui East, Whanganui      |       |                      | W Y1 Y2 R1 R2 |
| 6 Gerse Street, Whanganui East, Whanganui      |       |                      | W Y1 Y2 R1 R2 |
| 7 Gerse Street, Whanganui East, Whanganui      |       |                      | W Y1 Y2 R1 R2 |
| 8 Gerse Street, Whanganui East, Whanganui      |       |                      | W Y1 Y2 R1 R2 |
| 9 Gerse Street, Whanganui East, Whanganui      |       |                      | W Y1 Y2 R1 R2 |
| 10 Gerse Street, Whanganui East, Whanganu      | i     |                      | W Y1 Y2 R1 R2 |
| 10A Gerse Street, Whanganui East,<br>Whanganui |       |                      | W Y1 Y2 R1 R2 |
| 11 Gerse Street, Whanganui East, Whanganu      | i     |                      | W Y1 Y2 R1 R2 |
| 12 Gerse Street, Whanganui East, Whanganu      | i     |                      | W Y1 Y2 R1 R2 |
| 12A Gerse Street, Whanganui East,<br>Whanganui |       |                      | W Y1 Y2 R1 R2 |
| 13 Gerse Street, Whanganui East, Whanganu      | i     |                      | W Y1 Y2 R1 R2 |
| 14 Gerse Street, Whanganui East, Whanganu      | i     |                      | W Y1 Y2 R1 R2 |
| 15 Gerse Street, Whanganui East, Whanganu      | i     |                      | W Y1 Y2 R1 R2 |
| 15A Gerse Street, Whanganui East,<br>Whanganui |       |                      | W Y1 Y2 R1 R2 |
| 16 Gerse Street, Whanganui East, Whanganu      | i     |                      | W Y1 Y2 R1 R2 |