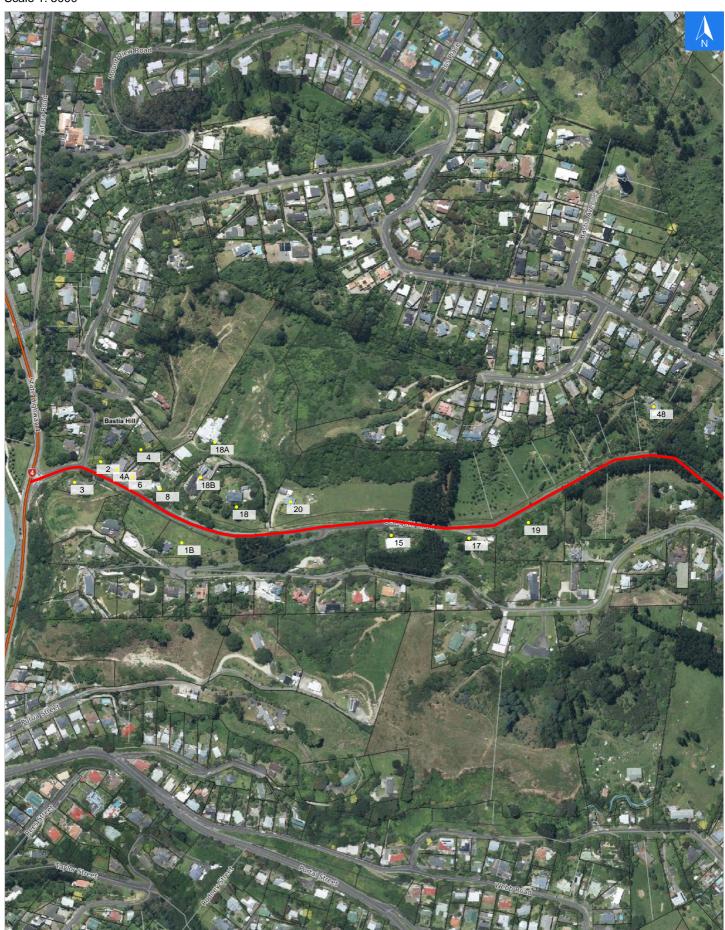

# **Georgetti Road**

### **Road Evacuation Addresses**

Data sourced from LINZ

| LINZ Address                               | Notes | Date Time<br>Visited | Placard       |
|--------------------------------------------|-------|----------------------|---------------|
| 1B Georgetti Road, Bastia Hill, Whanganui  |       |                      | W Y1 Y2 R1 R2 |
| 2 Georgetti Road, Bastia Hill, Whanganui   |       |                      | W Y1 Y2 R1 R2 |
| 3 Georgetti Road, Bastia Hill, Whanganui   |       |                      | W Y1 Y2 R1 R2 |
| 4 Georgetti Road, Bastia Hill, Whanganui   |       |                      | W Y1 Y2 R1 R2 |
| 4A Georgetti Road, Bastia Hill, Whanganui  |       |                      | W Y1 Y2 R1 R2 |
| 6 Georgetti Road, Bastia Hill, Whanganui   |       |                      | W Y1 Y2 R1 R2 |
| 8 Georgetti Road, Bastia Hill, Whanganui   |       |                      | W Y1 Y2 R1 R2 |
| 15 Georgetti Road, Bastia Hill, Whanganui  |       |                      | W Y1 Y2 R1 R2 |
| 17 Georgetti Road, Bastia Hill, Whanganui  |       |                      | W Y1 Y2 R1 R2 |
| 18 Georgetti Road, Bastia Hill, Whanganui  |       |                      | W Y1 Y2 R1 R2 |
| 18A Georgetti Road, Bastia Hill, Whanganui |       |                      | W Y1 Y2 R1 R2 |
| 18B Georgetti Road, Bastia Hill, Whanganui |       |                      | W Y1 Y2 R1 R2 |
| 19 Georgetti Road, Bastia Hill, Whanganui  |       |                      | W Y1 Y2 R1 R2 |
| 20 Georgetti Road, Bastia Hill, Whanganui  |       |                      | W Y1 Y2 R1 R2 |
| 48 Georgetti Road, Bastia Hill, Whanganui  |       |                      | W Y1 Y2 R1 R2 |