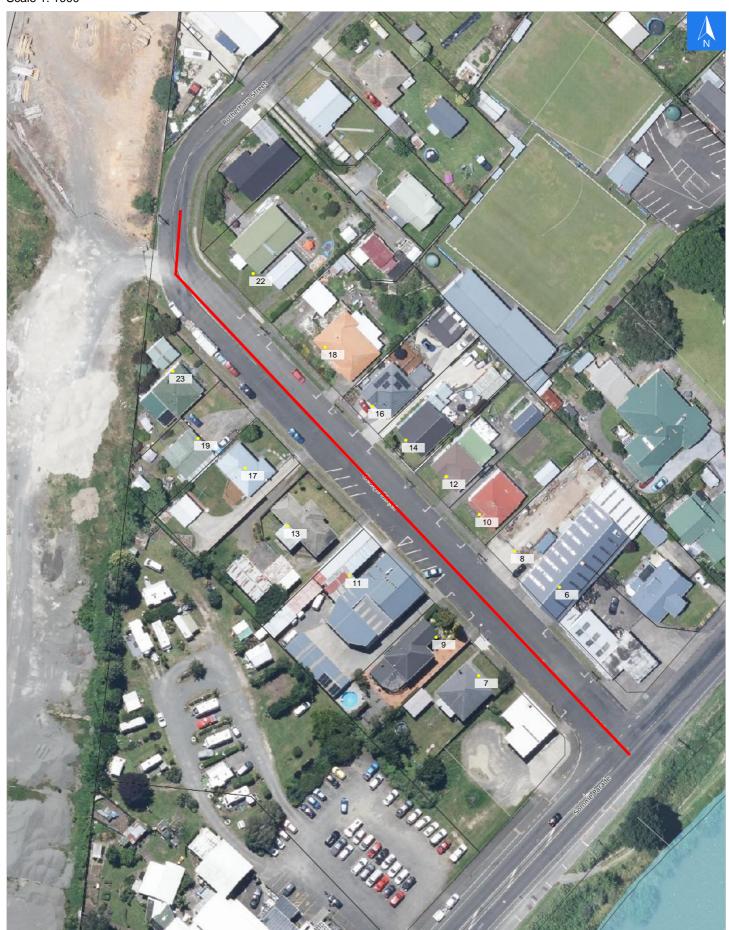

# **Road Evacuation Map**

**George Street** 

## Disclaimer:

Digital map data sourced from Land Information New Zealand CROWN COPYRIGHT RESERVED.

The information displayed in the GIS has been taken from Whanganui District Council's databases and maps.

It is made available in good faith but its accuracy or completeness is not guaranteed. If the information is relied on in support of a resource consent it should be verified independently.

Scale 1: 1000