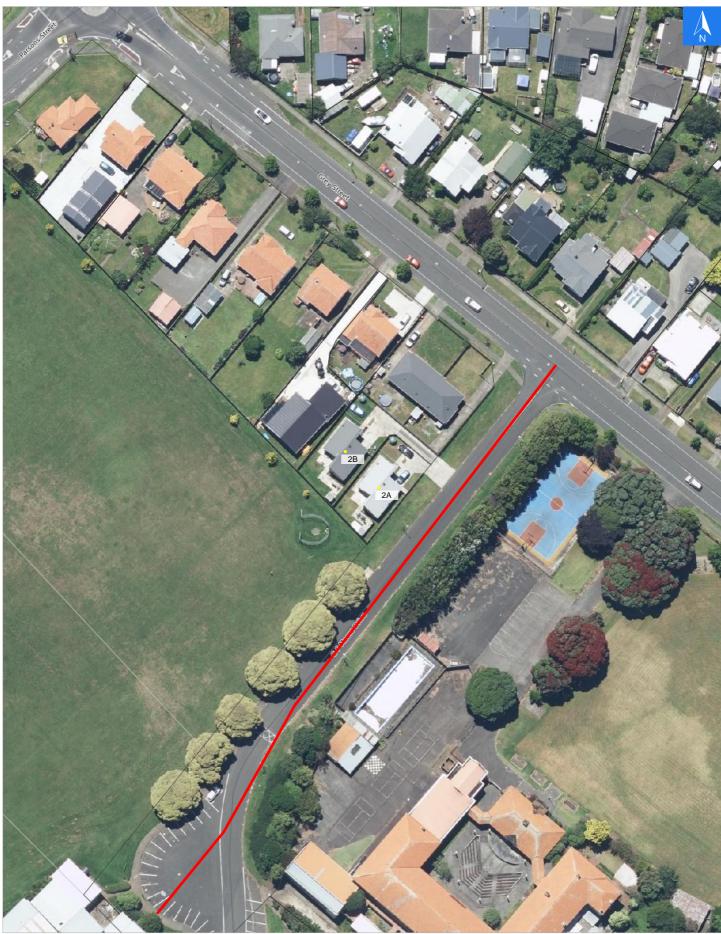

# **Road Evacuation Map**

# **G F Moore Drive**

## **G F Moore Drive**

Wednesday, November 1, 2023

Digital map data sourced from Land Information New Zealand CROWN COPYRIGHT RESERVED. The information displayed in the GIS has been taken from Whanganui District Council's databases and maps. It is made available in good faith but its accuracy or completeness is not guaranteed. If the information is relied on in support of a resource consent it should be verified independently.

#### **Road Evacuation Addresses**

| Data sourced from LINZ                    |       |                      |               |
|-------------------------------------------|-------|----------------------|---------------|
| LINZ Address                              | Notes | Date Time<br>Visited | Placard       |
| 2A G F Moore Drive, Springvale, Whanganui |       |                      | W Y1 Y2 R1 R2 |
| 2B G F Moore Drive, Springvale, Whanganui |       |                      | W Y1 Y2 R1 R2 |