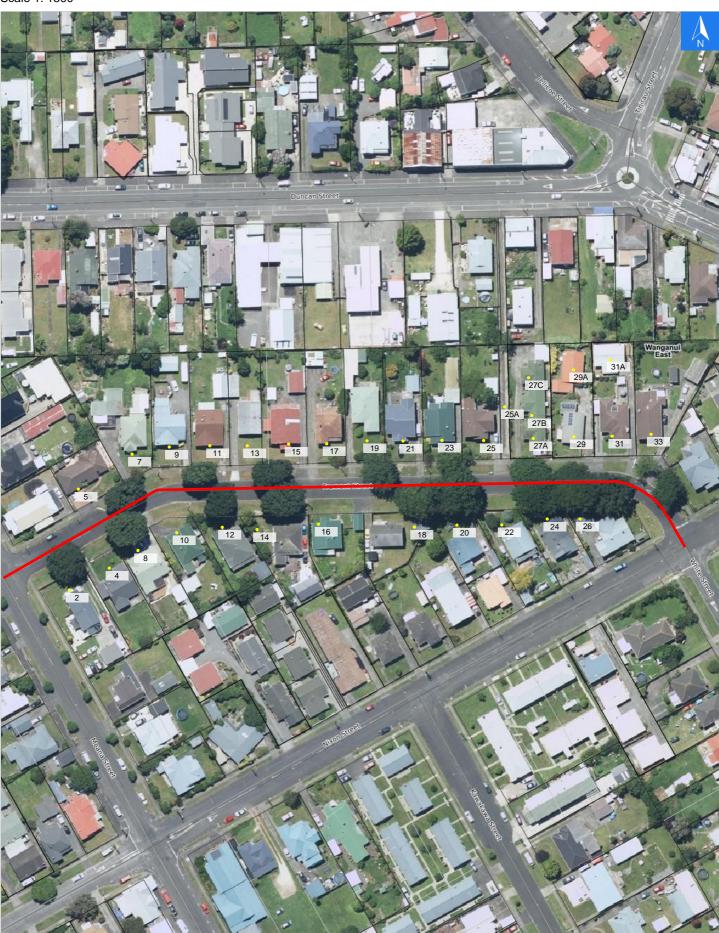

# **Road Evacuation Map**

# **Fromont Street**

Wednesday, November 1, 2023

Scale 1: 1500