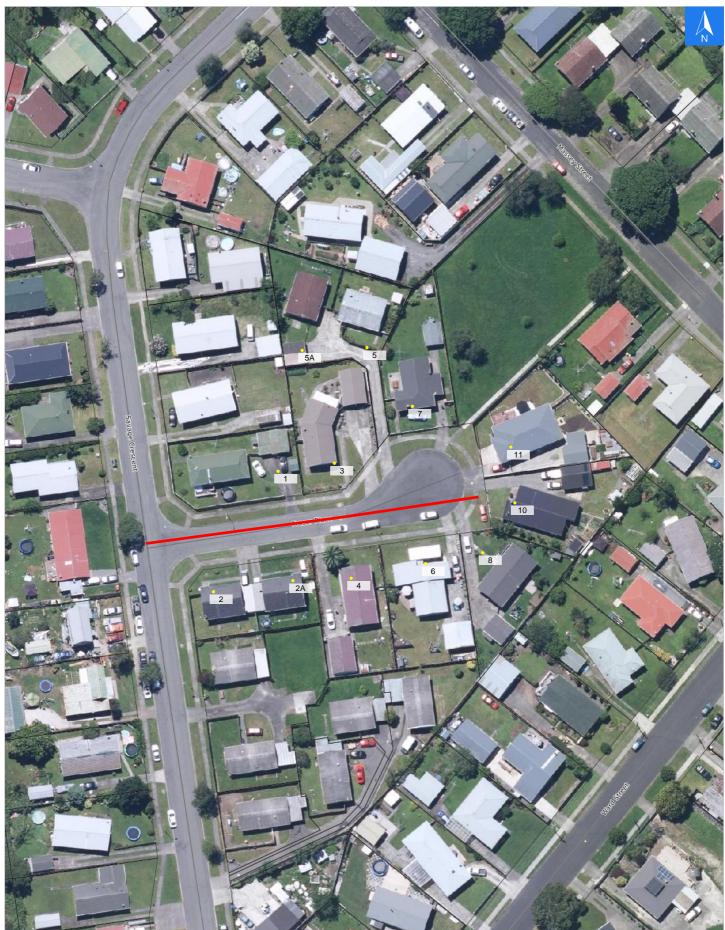

## **Road Evacuation Map**

## **Fraser Place**

#### Disclaimer:

Digital map data sourced from Land Information New Zealand CROWN COPYRIGHT RESERVED. The information displayed in the GIS has been taken from Whanganui District Council's databases and maps. It is made available in good faith but its accuracy or completeness is not guaranteed. If the information is relied on in support of a resource consent it should be verified independently.